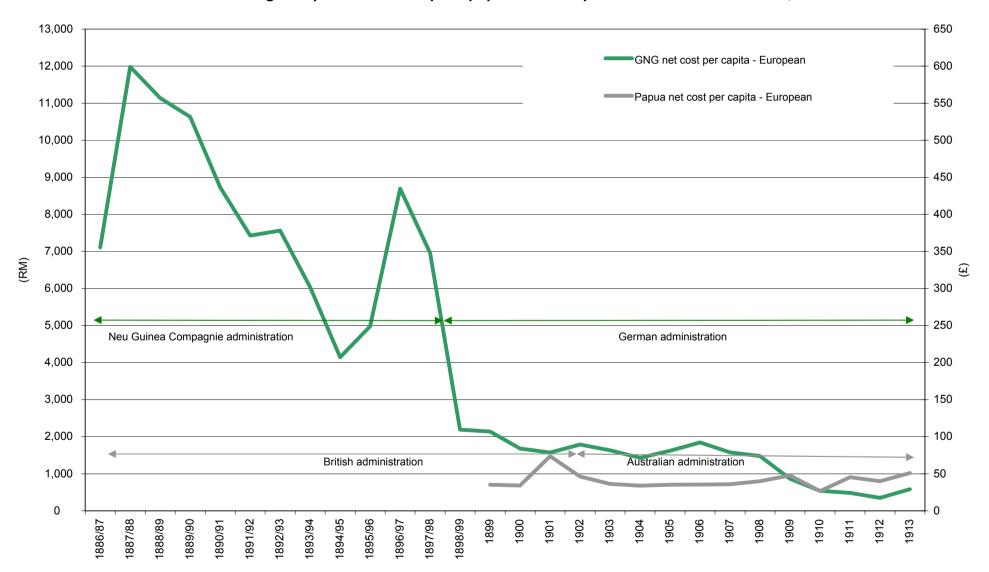

- 17 Annual running cost of European population in BNG, Papua & GNG, 1886–1913
- 18 Annual running cost of indentured labour in BNG, Papua & GNG, 1897–1913
- 19 Import and export trade data for GNG & the Island Territory, 1886–1913
- Exports by countries or regions from GNG, 1888–1913
   Imports by countries or regions to GNG, 1886–1913
- 22 Exports from GNG, 1888–1913
- 23 Imports to GNG, 1888-1913
- 24 Imports by values to GNG, 1886–1913
- 25 Exports by countries or regions from the Island Territory, 1897–1912
- 26 Exports by values from GNG & the Island Territory, 1886–1913
- 27 Imports by countries or regions to the Island Territory, 1897–1912
- 28 Balance of trade for GNG & the Island Territory, 1886–1913
- 29 Balance of trade for BNG & Papua, 1886–1915
- 30 Exports by values from BNG & Papua, 1886–1914
- 31 Imports by values to BNG & Papua, 1886–1914
- Trade comparison between BNG, Papua & GNG, 1886–1914
  Major export commodities for BNG, Papua & GNG, 1886–1914
- 34 Imports per head for the European population for BNG, Papua & GNG, 1899–1913
- 35 Annual rainfall for BNG & Papua, 1891–1914
- 36 Annual rainfall for GNG, 1886–1913
- 37 Annual rainfall for the Island Territory, 1893–1913
- 38 The Neu Guinea Compagnie's financial performance, 1886–1913
- 39 The Jaluit-Gesellschaft's financial performance, 1889–1913