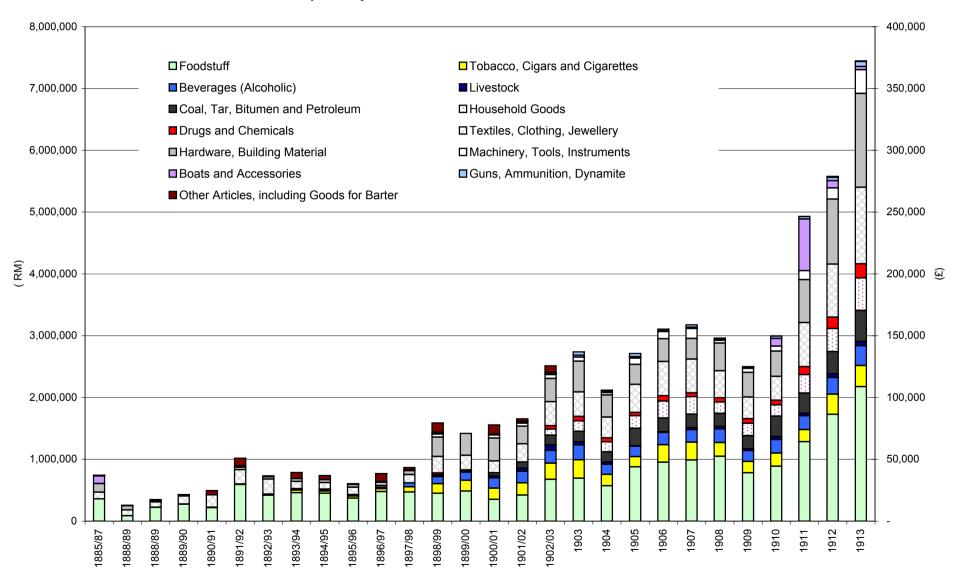

- 17 Annual running cost of European population in BNG, Papua & GNG, 1886–1913
- 18 Annual running cost of indentured labour in BNG, Papua & GNG, 1897–1913
- 19 Import and export trade data for GNG & the Island Territory, 1886–1913
- Exports by countries or regions from GNG, 1888–1913
   Imports by countries or regions to GNG, 1886–1913
- 22 Exports from GNG, 1888–1913
- 23 Imports to GNG, 1888-1913
- 24 Imports by values to GNG, 1886–1913
- 25 Exports by countries or regions from the Island Territory, 1897–1912
- 26 Exports by values from GNG & the Island Territory, 1886–1913
- 27 Imports by countries or regions to the Island Territory, 1897–1912
- 28 Balance of trade for GNG & the Island Territory, 1886–1913
- 29 Balance of trade for BNG & Papua, 1886–1915
- 30 Exports by values from BNG & Papua, 1886–1914
- 31 Imports by values to BNG & Papua, 1886–1914
- Trade comparison between BNG, Papua & GNG, 1886–1914
  Major export commodities for BNG, Papua & GNG, 1886–1914
- 34 Imports per head for the European population for BNG, Papua & GNG, 1899–1913
- 35 Annual rainfall for BNG & Papua, 1891–1914
- 36 Annual rainfall for GNG, 1886–1913
- 37 Annual rainfall for the Island Territory, 1893–1913
- 38 The Neu Guinea Compagnie's financial performance, 1886–1913
- 39 The Jaluit-Gesellschaft's financial performance, 1889–1913