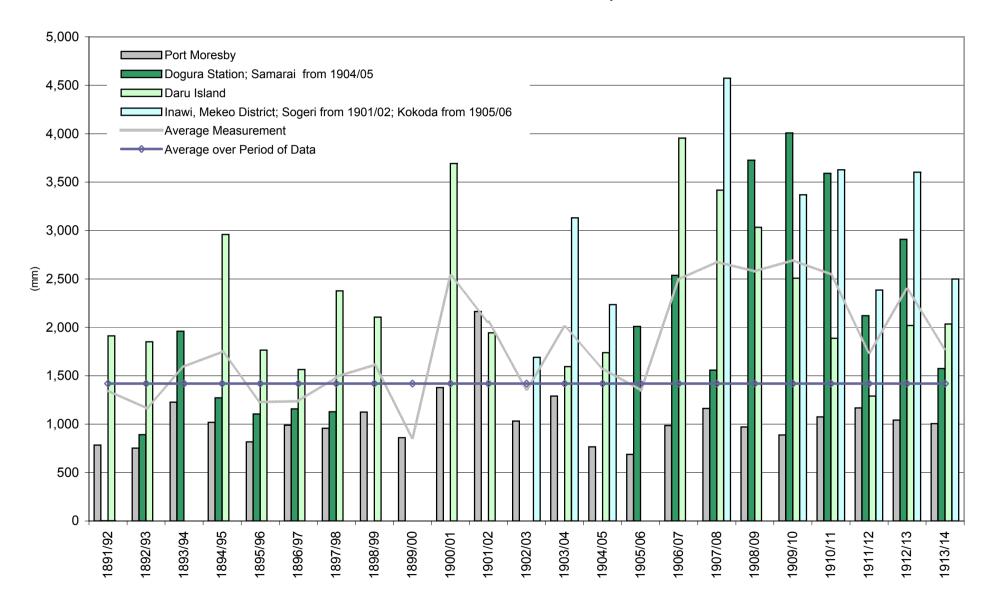

erman New Guinea and The Island Territory, 1886–1913



Chart 27

# Imports by countries or regions to The Island Territory, 1897–1912



Chart 28

### Balance of Trade for German New Guinea and The Island Territory, 1886-1913



### Balance of Trade for British New Guinea and Papua, 1886–1915



Chart 30

#### Exports by values from British New Guinea and Papua, 1886-1914



Chart 31

#### Imports by values to British New Guinea and Papua, 1886-1914



Chart 32

Trade comparison between British New Guinea, Papua and German New Guinea, 1886–1914



### Major export commodities for Papua and German New Guinea, 1886-1914



Chart 34

### Imports per head for the European population for Papua and German New Guinea, 1899–1913



### Annual rainfall for British New Guinea and Papua, 1891-1914



### Annual rainfall for German New Guinea, 1886-1913



# Annual rainfall for The Island Territory, 1893–1913



## The Neu Guinea Compagnie's financial performance, 1886–1913



#### The Jaluit-Gesellschaft's financial performance, 1889–1913



| No.     | Description                                                                | SOURCE DESCRIPTION