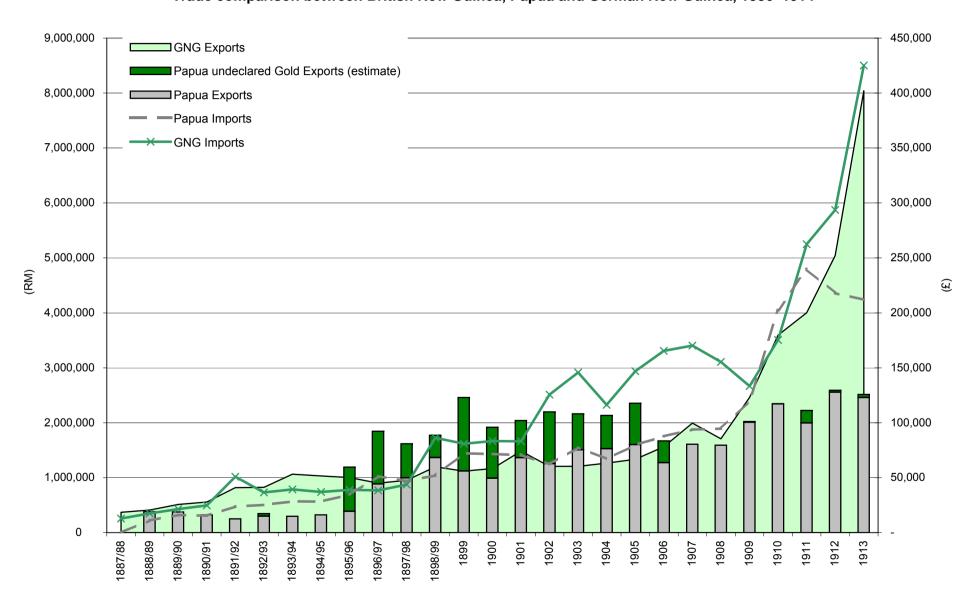

erman New Guinea, 1886–1913**



## Imports to German New Guinea, 1888-1913



#### Imports by values to German New Guinea, 1886-1913



### Exports by countries or regions from The Island Territory, 1897–1912



Chart 26

Exports by values from German New Guinea and The Island Territory, 1886–1913



Chart 27

# Imports by countries or regions to The Island Territory, 1897–1912



Chart 28

### Balance of Trade for German New Guinea and The Island Territory, 1886-1913



### Balance of Trade for British New Guinea and Papua, 1886–1915



Chart 30

#### Exports by values from British New Guinea and Papua, 1886-1914



Chart 31

#### Imports by values to British New Guinea and Papua, 1886-1914



Chart 32

Trade comparison between British New Guinea, Papua and German New Guinea, 1886–1914



### Major export commodities for Papua and German New Guinea, 1886-1914



Chart 34

### Imports per head for the European population for Papua and German New Guinea, 1899–1913



### Annual rainfall for British New Guinea and Papua, 1891-1914



### Annual rainfall for German New Guinea, 1886-1913



# Annual rainfall for The Island Territory, 1893–1913



## The Neu Guinea Compagnie's financial performance, 1886–1913



#### The Jaluit-Gesellschaft's financial performance, 1889–1913



| No.     | Description                                                                | SOURCE DESCRIPTION