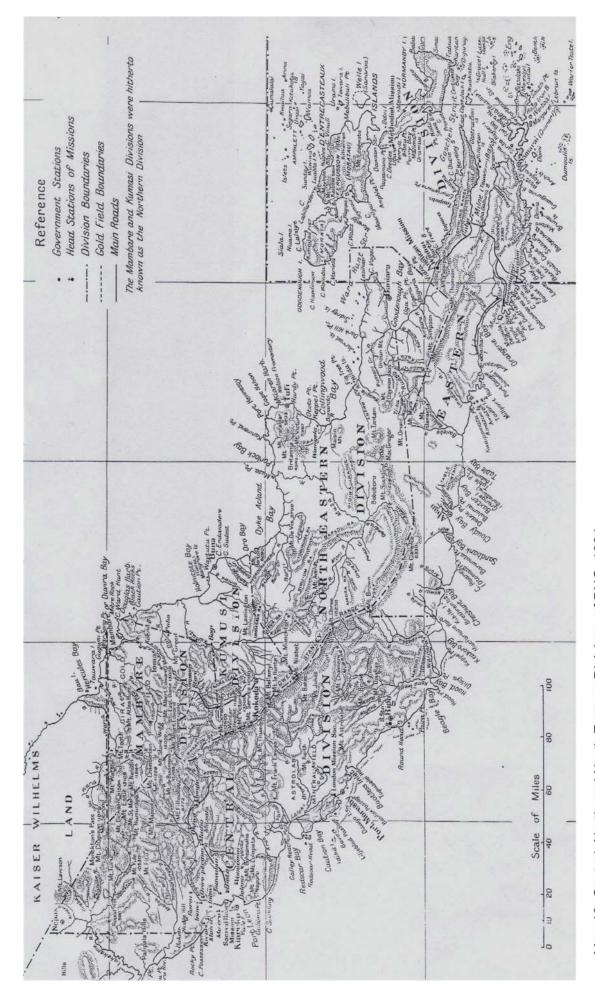

ial correspondent for the Melbourne Argus. In this position he explored the north coast of southeast New Guinea from 14 July to 3 Sep. In 1893 Armit returned to BNG as private secretary to MacGregor. After deputy agent in charge of the Mekeo and Rigo districts in 1894, he was appointed sub-collector of customs at Samarai in November 1895. Armit left BNG for north Queensland in 1897 to work as a journalist and naturalist. He published several scientific papers and was elected fellow of the Linnean Royal Geographical Society of London. Le Hunte engaged Armit in 1899, initially as assistant, then R.M. Northern Division (AR-BNG [1800-1901] p. xlii and H.J. Gibbney, Australian Dictionary, vol. 3, p. 48).

<sup>&</sup>lt;sup>70</sup> AR-BNG (1899/1900) p. 87.

<sup>&</sup>lt;sup>71</sup> ibid.



Map 10: Central, North and North Eastern Divisions of BNG, 1904

Armit left Tamata on 26 January to cut a makeshift road to the 'new diggings' of the prospectors in the Yodda Valley, which he believed would 'very soon become the premier goldfields in the Possession'. With 8 constables, 4 village constables, 16 prisoners, 4 released prisoners, 40 carriers and 3 personal attendants, Armit walked, climbed and cut his way through seemingly impenetrable country. Worn out and ill, he returned to Tamata on 1 April after trekking the Northern Division for some 330 miles. His report to Le Hunte revealed lamentable encounters with the people in the Kumusi and Yodda valleys. The report also contained remarkable achievements in his 9-week journey – the building of a mule-track to the Yodda Valley, a