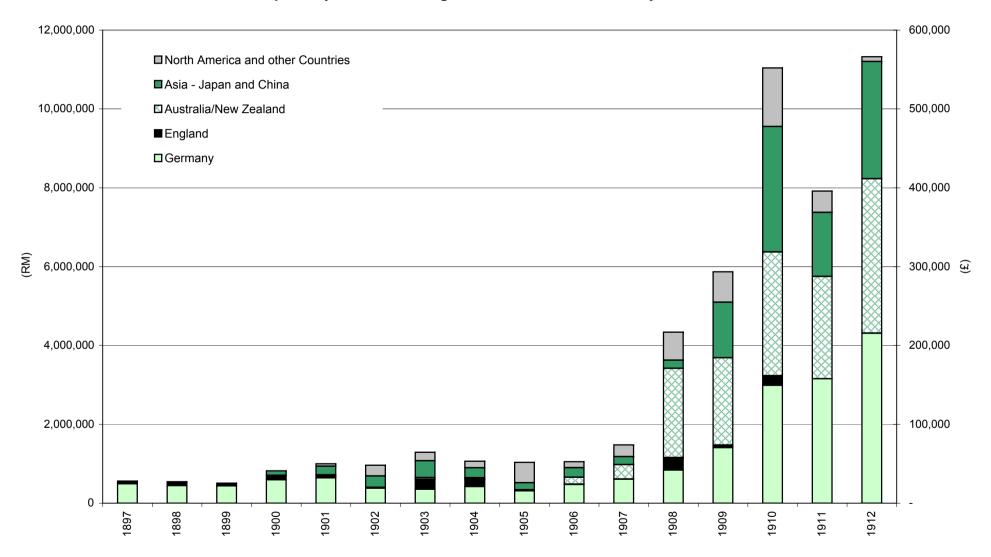

- 17 Annual running cost of European population in BNG, Papua & GNG, 1886–1913
- 18 Annual running cost of indentured labour in BNG, Papua & GNG, 1897–1913
- 19 Import and export trade data for GNG & the Island Territory, 1886–1913
- Exports by countries or regions from GNG, 1888–1913
   Imports by countries or regions to GNG, 1886–1913
- 22 Exports from GNG, 1888–1913
- 23 Imports to GNG, 1888-1913
- 24 Imports by values to GNG, 1886–1913
- 25 Exports by countries or regions from the Island Territory, 1897–1912
- 26 Exports by values from GNG & the Island Territory, 1886–1913
- 27 Imports by countries or regions to the Island Territory, 1897–1912
- 28 Balance of trade for GNG & the Island Territory, 1886–1913
- 29 Balance of trade for BNG & Papua, 1886–1915
- 30 Exports by values from BNG & Papua, 1886–1914
- 31 Imports by values to BNG & Papua, 1886–1914
- Trade comparison between BNG, Papua & GNG, 1886–1914
  Major export commodities for BNG, Papua & GNG, 1886–1914
- 34 Imports per head for the European population for BNG, Papua & GNG, 1899–1913
- 35 Annual rainfall for BNG & Papua, 1891–1914
- 36 Annual rainfall for GNG, 1886–1913
- 37 Annual rainfall for the Island Territory, 1893–1913
- 38 The Neu Guinea Compagnie's financial performance, 1886–1913
- 39 The Jaluit-Gesellschaft's financial performance, 1889–1913