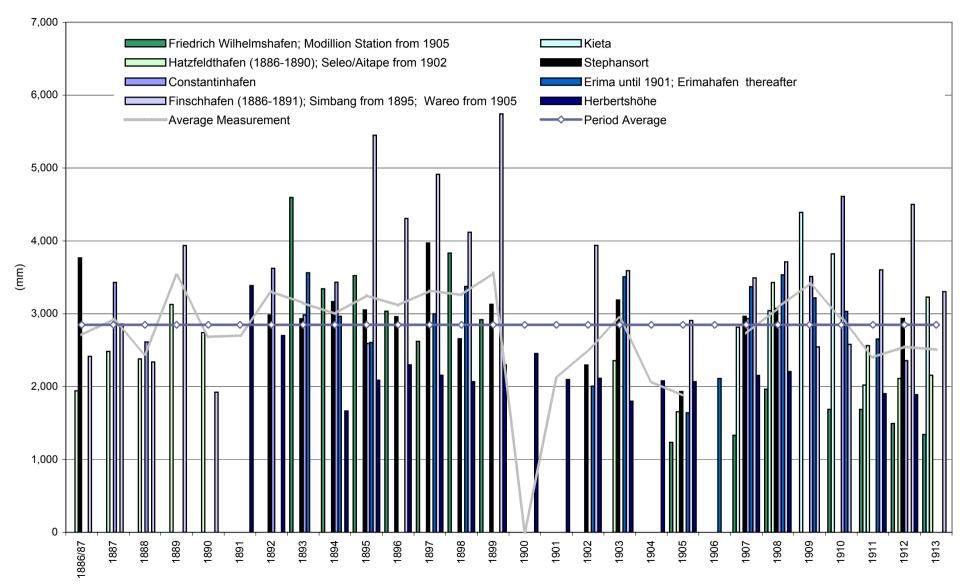

Chart 27

# Imports by countries or regions to The Island Territory, 1897–1912



Chart 28

### Balance of Trade for German New Guinea and The Island Territory, 1886-1913



### Balance of Trade for British New Guinea and Papua, 1886–1915



Chart 30

#### Exports by values from British New Guinea and Papua, 1886-1914



Chart 31

#### Imports by values to British New Guinea and Papua, 1886-1914



Chart 32

Trade comparison between British New Guinea, Papua and German New Guinea, 1886–1914



### Major export commodities for Papua and German New Guinea, 1886-1914



Chart 34

### Imports per head for the European population for Papua and German New Guinea, 1899–1913



### Annual rainfall for British New Guinea and Papua, 1891-1914



### Annual rainfall for German New Guinea, 1886-1913



# Annual rainfall for The Island Territory, 1893–1913



## The Neu Guinea Compagnie's financial performance, 1886–1913



#### The Jaluit-Gesellschaft's financial performance, 1889–1913



| No.     | Description                                                                | SOURCE DESCRIPTION