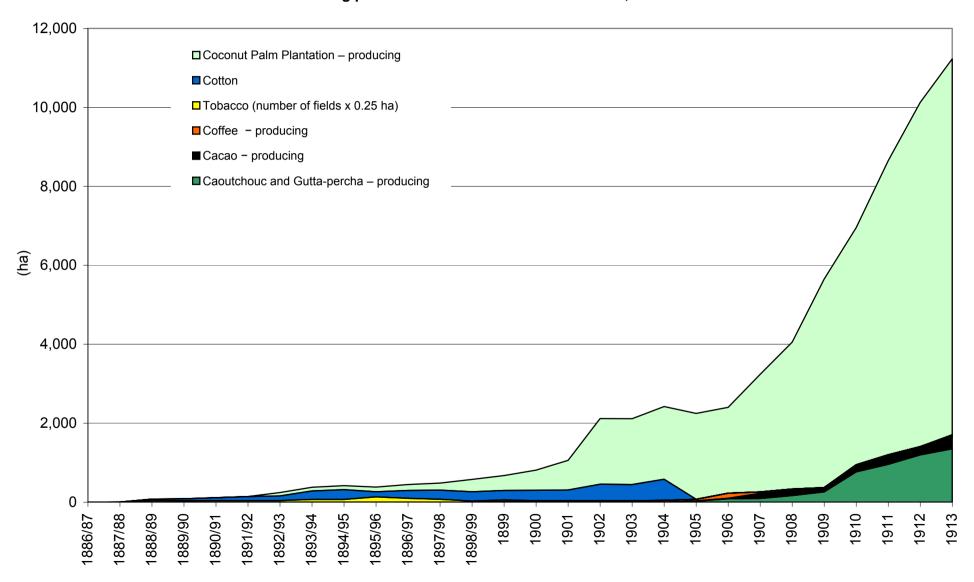

- 17 Annual running cost of European population in BNG, Papua & GNG, 1886–1913
- 18 Annual running cost of indentured labour in BNG, Papua & GNG, 1897–1913
- 19 Import and export trade data for GNG & the Island Territory, 1886–1913
- Exports by countries or regions from GNG, 1888–1913
   Imports by countries or regions to GNG, 1886–1913
- 22 Exports from GNG, 1888–1913
- 23 Imports to GNG, 1888-1913
- 24 Imports by values to GNG, 1886–1913
- 25 Exports by countries or regions from the Island Territory, 1897–1912
- 26 Exports by values from GNG & the Island Territory, 1886–1913
- 27 Imports by countries or regions to the Island Territory, 1897–1912
- 28 Balance of trade for GNG & the Island Territory, 1886–1913
- 29 Balance of trade for BNG & Papua, 1886–1915
- 30 Exports by values from BNG & Papua, 1886–1914
- 31 Imports by values to BNG & Papua, 1886–1914
- Trade comparison between BNG, Papua & GNG, 1886–1914
  Major export commodities for BNG, Papua & GNG, 1886–1914
- 34 Imports per head for the European population for BNG, Papua & GNG, 1899–1913
- 35 Annual rainfall for BNG & Papua, 1891–1914
- 36 Annual rainfall for GNG, 1886–1913
- 37 Annual rainfall for the Island Territory, 1893–1913
- 38 The Neu Guinea Compagnie's financial performance, 1886–1913
- 39 The Jaluit-Gesellschaft's financial performance, 1889–1913