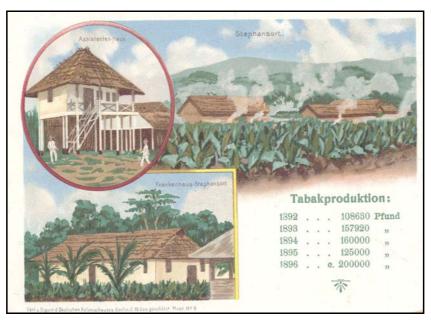

; NKWL (1894) p. 30 reported a 190,000 lb harvest from 270 fields.
 Jb A-C (1893) report, p. 5 and (1893/94) p. 4.

121,120 lb as advised previously.<sup>106</sup> Whatever the difference, the tobacco did not attract an acceptable offer in any event. The first lot was sold privately at significantly below cost. The second lot sent to Bremen was sold for an undisclosed price.<sup>107</sup> Defiantly A-C informed its shareholders that the poor sales were not on account of the quality of the tobacco. Rather, they were attributable to circumstances which required further investigation: 'we intend to inform the esteemed shareholder of the necessary measures we need to undertake during an Extraordinary General Meeting', Hansemann commented at the 1893/94 AGM on 30 September 1895.<sup>108</sup>



# Stephansort (Neu-Guinea).

Die Station Stephansort, welche im Jahre 1888 gegründet wurde, liegt im innersten Winkel der Astrolabe-Bai und ist eine vorzügliche, aussichtsvolle Anlage. Sie zerfällt in drei räumlich und wirthschaftlich getrennte Abteilungen: die Tabakpflanzung, die Baumwollenkultur und die Liberia-Kaffeepflanzung mit dem ihr angeschlossenen Versuchsgarten für andere tropische Kulturgewächse. Der Boden ist äusserst fruchtbar, es gedeihen fast alle Produkte, doch hat sich Tabak bisher am lohnendsten erwiesen. Die Kultur des Tabaks ist sehr schwierig und erfordert viele Arbeitskräfte, welche, da für die komplizirte Arbeit die Eingeborenen sich nicht gut eignen, von Chinesen und Javanen ausgeführt wird. Wenn die Pflänzlinge aus den Saatbeeten in das Feld verpflanzt sind, begi