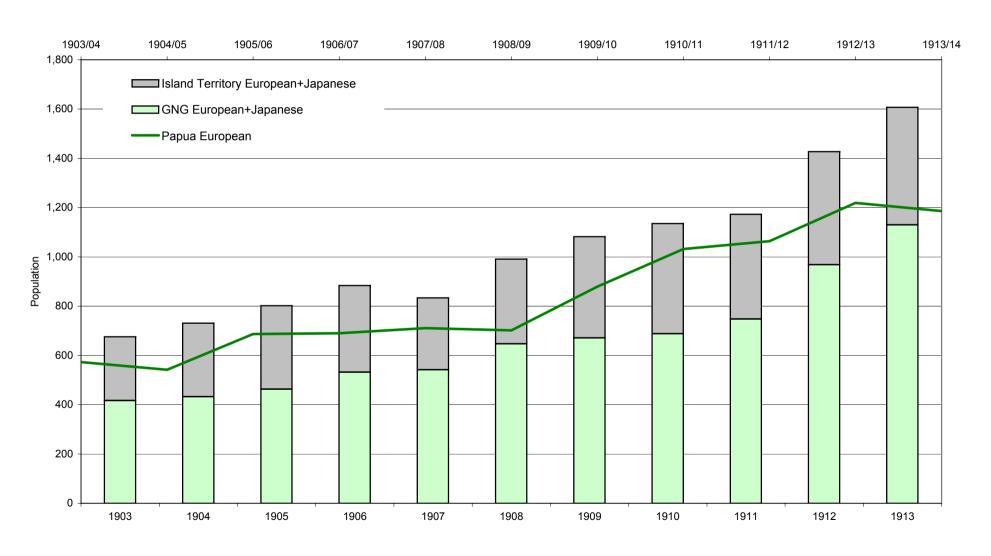

art 3

European and Japanese population by citizenship in German New Guinea, 1886–1913



Chart 4

European and Japanese population by citizenship in German New Guinea and The Island Territory, 1888–1913



Chart 5

European population by profession in German New Guinea, 1886–1913



Chart 6

European population by profession in German New Guinea and The Island Territory, 1886–1913



Chart 7

# European population in British New Guinea and Papua, 1888–1914



Chart 8

European population and government officers in British New Guinea and Papua, 1886–1914



Chart 9

#### European population in British New Guinea, Papua, German New Guinea and The Island Territory, 1903–1914

German New Guinea from April to March, from 1900 calendar year; British New Guinea and Papua from 1 July to 30 June



Chart 10

Mortality rate for European and indentured labour in BNG, Papua and GNG, 1888–1913

German New Guinea from April to March, from 1900 calendar year; British New Guinea and Papua from 1 July to 30 June



Chart 11



Chart 12

Land and plantations in British, Papua and German New Guinea, 1887–1913



### Plantation area in German New Guinea, 1886-1913



### Producing plantation area in German New Guinea, 1886-1913



Chart 15

Development and administration expenditures in German New Guinea and The Island Territory, 1886–1914



Chart 16

Development and administration expenditures in British New Guinea and Papua, 1887–1915



Chart 17

### Annual running cost per head of European population in Papua and German New Guinea, 1886-1913



Chart 18

Annual running cost per head of i