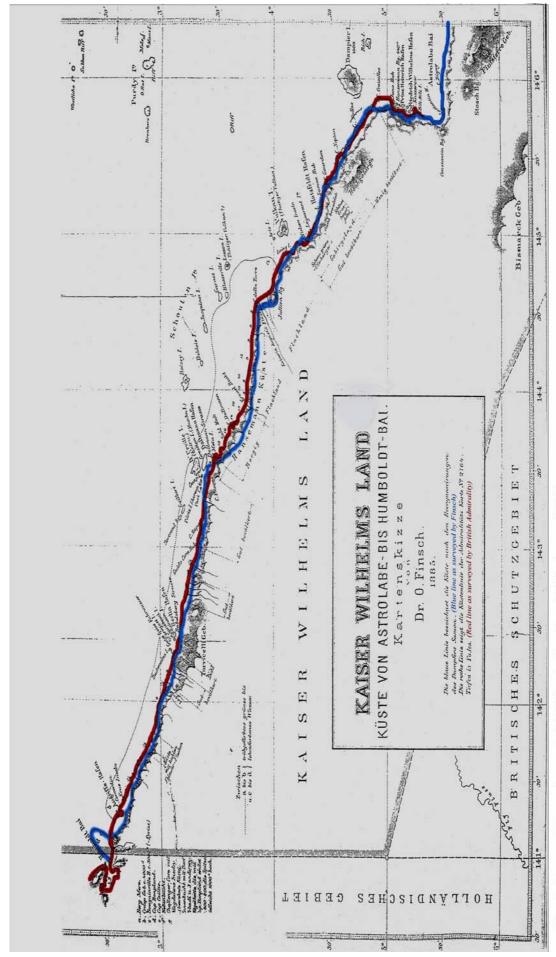

1889, NGC's board advised its shareholders that 'the settlement of land claims were progressing, albeit slowly. Three hundred and twenty-seven titles had been entered in the Register compiled by the former Imperial Commissioner von Oertzen. A further 167 notification of claims had been received within the statutory time limit ... of 1 March 1888, of which 23 had already been entered in von Oertzen's schedule ... so that the legally valid notified claims stand at 471 in total' )Jb [1889] p. 10; Sack & Clark [1888–89] p. 41). It was estimated that in 1886 a total area of 288,400 ha was claimed. This included the 100,000 ha claimed by Queen Emma in the Solomons and 76,000 ha by NGC (Ribbe, *Zwei Jahre unter den Kanibalen der Salomons-Inseln*, p. 53; Sack, 'Traditional Land Tenure', p. 180).



Map 3: Survey of the north coast of GNG by O. Finsch and E. Dallmann (1885)

## **Establishing the main stations**

The topography of KWL and the many islands in the archipelago as much as the cooperation of the local people determined the speed of colonisation. It was a hasty, haphazard start. A military presence was not planned: large numbers of experienced personnel were not available; suitable ships could not be procured at short notice; and, like any properly run business, the speed of colonisation was dependent on the funds available. Hansemann decided, therefore, to 'establish stations on the coast gradually, in accordance with available funds, and subject to the discovery of suitable sites'.<sup>48</sup>

Initially three stations were planned for KWL with Finschhafen the capital