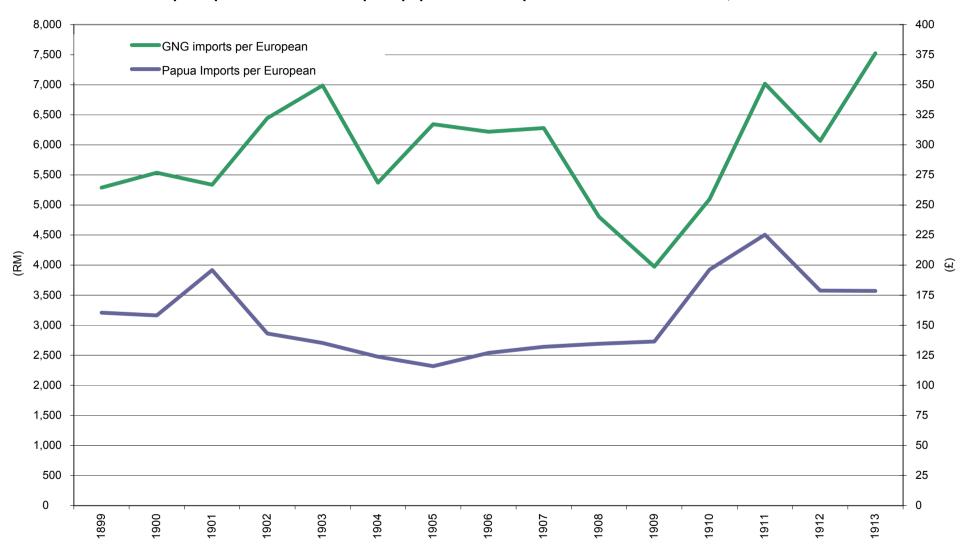

e Island Territory, 1897–1912



Chart 26

Exports by values from German New Guinea and The Island Territory, 1886–1913



Chart 27

# Imports by countries or regions to The Island Territory, 1897–1912



Chart 28

### Balance of Trade for German New Guinea and The Island Territory, 1886-1913



### Balance of Trade for British New Guinea and Papua, 1886–1915



Chart 30

#### Exports by values from British New Guinea and Papua, 1886-1914



Chart 31

#### Imports by values to British New Guinea and Papua, 1886-1914



Chart 32

Trade comparison between British New Guinea, Papua and German New Guinea, 1886–1914



### Major export commodities for Papua and German New Guinea, 1886-1914



Chart 34

### Imports per head for the European population for Papua and German New Guinea, 1899–1913



### Annual rainfall for British New Guinea and Papua, 1891-1914



### Annual rainfall for German New Guinea, 1886-1913



# Annual rainfall for The Island Territory, 1893–1913



## The Neu Guinea Compagnie's financial performance, 1886–1913



#### The Jaluit-Gesellschaft's financial performance, 1889–1913



| No.     | Description                                                                | SOURCE DESCRIPTION