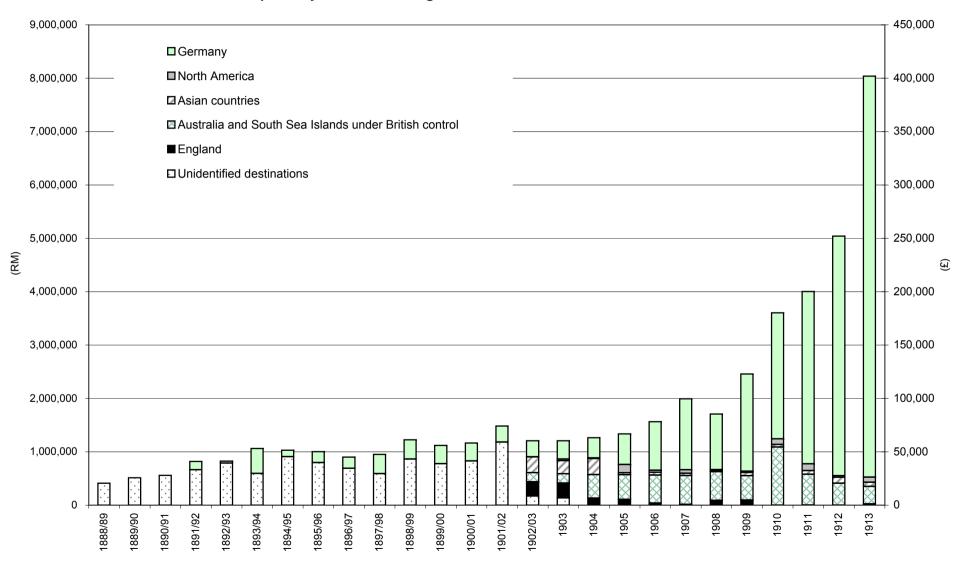

ritish, Papua and German New Guinea, 1887–1913



### Plantation area in German New Guinea, 1886-1913



### Producing plantation area in German New Guinea, 1886-1913



Chart 15

Development and administration expenditures in German New Guinea and The Island Territory, 1886–1914



Chart 16

Development and administration expenditures in British New Guinea and Papua, 1887–1915



Chart 17

### Annual running cost per head of European population in Papua and German New Guinea, 1886-1913



Chart 18

Annual running cost per head of indentured labour in British New Guinea, Papua and German New Guinea, 1897–1913



Chart 19

#### Import and Export Trade Data for German New Guinea and The Island Territory, 1886–1913



### **Exports by countries or regions from German New Guinea, 1886–1913**



Chart 21

#### Imports by countries or regions to German New Guinea, 1886–1913



# **Exports from German New Guinea, 1886–1913**



## Imports to German New Guinea, 1888-1913



#### Imports by values to German New Guinea, 1886-1913



### Exports by countries or regions from The Island Territory, 1897–1912



Chart 26

Exports by values from German New Guinea and The Island Territory, 1886–1913



Chart 27

# Imports by countries or regions to The Island Territory, 1897–1912



Chart 28

### Balance of Trade for German New Guinea and The Island Territory, 1886-1913



### Balance of Trade for British New Guinea and Papua, 1886–1915



Chart 30

#### Exports by values from British New Guinea and Papua, 1886-1914



Chart 31

#### Imports by values to British New Guinea and Papua, 1886-1