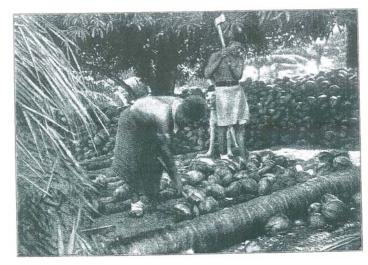

(Cham, Paub, Suwein, Tarawai, Balisse, Süssano, Lemieng, Rabuin, Muschu and Murik).

Too Friedrich Wilhelmshafen administered the Witu Group until 1907.

106 Jb (1902/03) pp. 11–12 and (1912/13) pp.5–6; Fitzner, *Deutsches Kolonial-Handbuch*, pp. 367–70.

For once, the decision to plant predominantly coconuts proved to be correct. The population explosion in Germany in the late 19th century and the introduction of vegetable oils to the American consumer at the turn of the century drove up the demand for palm oil. Prices for quality plantation copra rose from RM335/t in 1903 to RM655/t in 1913, which in turn encouraged NGC to accelerate the 10-year planting programme of 650,000 palms. The company achieved the plantation target by 1906 and exceeded it by 144,400 in late 1913.<sup>107</sup>



Splitting coconuts



Husking coconuts

Although most of the palms would not reach full maturity until 1918, at an average production rate of 1/t of copra per 100 matured (13-year-old) trees, NGC could look forward to a healthy return on this investment if prices remained firm. 108 Whilst copra started to deliver good returns earlier than forecast, this was not the case with caoutchouc. Oversupply led to a collapse of the international rubber market in 1913. The population of 538,000 rubber trees on 839 ha in 1906 was thinned out as the trees grew older. 109 By the end of 1913 only 252,400 rubber trees grew on 890 ha, chiefly at Stephansort and Peterhafen plantations, delivering diminishing financial returns. The only other significant crops identified in the 1902 plan were cacao and cof