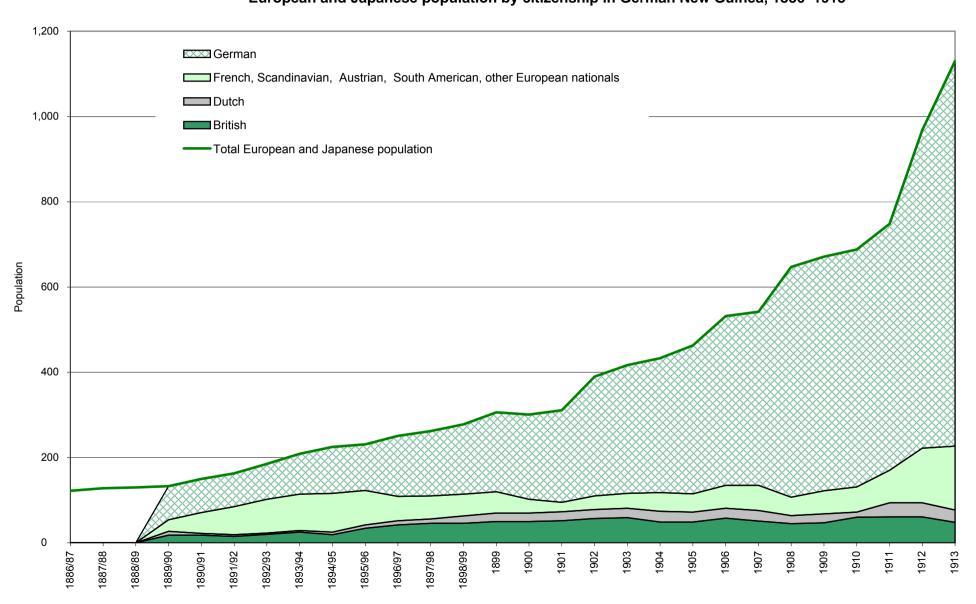

| Pak         |
| Werner, Karl Friedrich          | Gute Hoffnung, Kappenberg Gazelle Peninsula | Baining     |
| Wuchert, Hans                   | Pondo (New Britain)                         | Pondo       |

<sup>&</sup>lt;sup>1</sup> K. Baumann, D. Klein & W. Apitzsch. *Biographisches Handbuch Deutsch-Neu Guinea*; British Administration into (Late) German New Guinea. 'Statistics', A. Mulleit, Government Printer, (Melbourne,1916) pp. 20-23, K. Buckley & K. Klugman. *The History of Burns Philp*, pp. 172-177

Chart 1

European and Japanese population trend in German New Guinea and The Island Territory, 1886–1913



Chart 2

# **European and Japanese population in German New Guinea, 1886–1913**



Chart 3

European and Japanese population by citizenship in German New Guinea, 1886–1913



Chart 4

European and Japanese population by citizenship in German New Guinea and The Island Territory, 1888–1913



Chart 5

European population by profession in German New Guinea, 1886–1913



Chart 6

European population by profession in German New Guinea and The Island Territory, 1886–1913



Chart 7

# European population in British New Guinea and Papua, 1888–1914



Chart 8

European population and government officers in British New Guinea and Papua, 1886–1914



Chart 9

#### European population in British New Guinea, Papua, German New Guinea and The Island Territory, 1903–1914

German New Guinea from April to March, from 1900 calendar year; British New Guinea and Papua from 1 July to 30 June



Chart 10

Mortality rate for European and indentured labour in BNG, Papua and GNG, 188