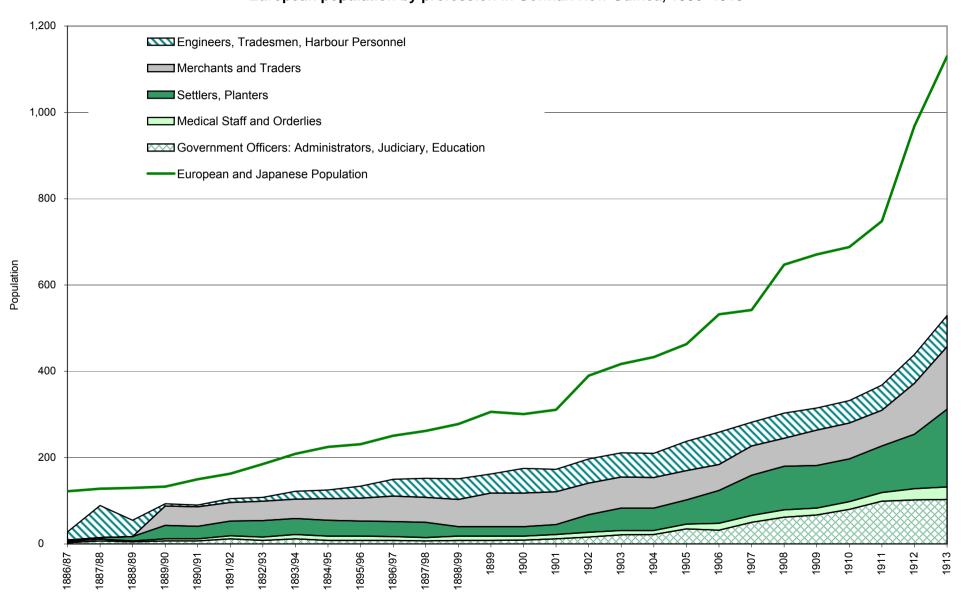

| Pondo       |

<sup>&</sup>lt;sup>1</sup> K. Baumann, D. Klein & W. Apitzsch. *Biographisches Handbuch Deutsch-Neu Guinea*; British Administration into (Late) German New Guinea. 'Statistics', A. Mulleit, Government Printer, (Melbourne,1916) pp. 20-23, K. Buckley & K. Klugman. *The History of Burns Philp*, pp. 172-177

Chart 1

European and Japanese population trend in German New Guinea and The Island Territory, 1886–1913



Chart 2

# **European and Japanese population in German New Guinea, 1886–1913**



Chart 3

European and Japanese population by citizenship in German New Guinea, 1886–1913



Chart 4

European and Japanese population by citizenship in German New Guinea and The Island Territory, 1888–1913



Chart 5

European population by profession in German New Guinea, 1886–1913



Chart 6

European population by profession in German New Guinea and The Island Territory, 1886–1913



Chart 7

# European population in British New Guinea and Papua, 1888–1914



Chart 8

European population and government officers in British New Guinea and Papua, 1886–1914



Chart 9

#### European population in British New Guinea, Papua, German New Guinea and The Island Territory, 1903–1914

German New Guinea from April to March, from 1900 calendar year; British New Guinea and Papua from 1 July to 30 June



Chart 10

Mortality rate for European and indentured labour in BNG, Papua and GNG, 1888–1913

German New Guinea from April to March, from 1900 calendar year; British New Guinea and Papua from 1 July to 30 June



Chart 11



Chart 12

Land and plantations in British, Papua and Ger