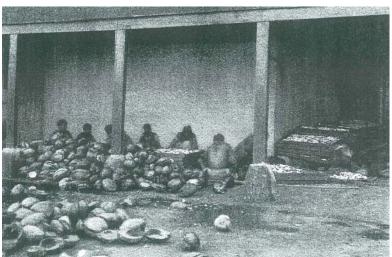

arawai, Balisse, Süssano, Lemieng, Rabuin, Muschu and Murik).

Too Friedrich Wilhelmshafen administered the Witu Group until 1907.

106 Jb (1902/03) pp. 11–12 and (1912/13) pp.5–6; Fitzner, *Deutsches Kolonial-Handbuch*, pp. 367–70.

For once, the decision to plant predominantly coconuts proved to be correct. The population explosion in Germany in the late 19th century and the introduction of vegetable oils to the American consumer at the turn of the century drove up the demand for palm oil. Prices for quality plantation copra rose from RM335/t in 1903 to RM655/t in 1913, which in turn encouraged NGC to accelerate the 10-year planting programme of 650,000 palms. The company achieved the plantation target by 1906 and exceeded it by 144,400 in late 1913.<sup>107</sup>



Splitting coconuts



Husking coconuts

Although most of the palms would not reach full maturity until 1918, at an average production rate of 1/t of copra per 100 matured (13-year-old) trees, NGC could look forward to a healthy return on this investment if prices remained firm. 108 Whilst copra started to deliver good returns earlier than forecast, this was not the case with caoutchouc. Oversupply led to a collapse of the international rubber market in 1913. The population of 538,000 rubber trees on 839 ha in 1906 was thinned out as the trees grew older. 109 By the end of 1913 only 252,400 rubber trees grew on 890 ha, chiefly at Stephansort and Peterhafen plantations, delivering diminishing financial returns. The only other significant crops identified in the 1902 plan were cacao and coffee. Interplanted with