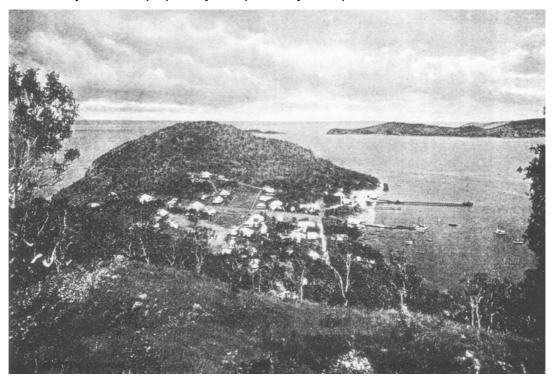

apua or British New Guinea, p. 356.

<sup>&</sup>lt;sup>3</sup> Murray was baptised as an Anglican. He converted to his father's faith, Catholicism, in 1869.

<sup>&</sup>lt;sup>4</sup> Murray, pp. 350 and 360.

<sup>&</sup>lt;sup>5</sup> The first issue of the *Papuan Times* appeared in January 1911. The weekly newspaper's proprietors were W.C. Bruce, who was also the paper's editor, E. Baker and the merchant C. Baldwin (Lewis, p. 124). <sup>6</sup> Lewis, p. 120.

Bruce, 'as to the inferiority of the brown person'. By 1914 the general manager Lewis J. Cowley, had a personal financial interest in the newspaper. Although couched in Bruce's preferred style of invective, the paper presented BNGD's views on labour supply and its general inability to develop speedily and profitably in Papua.



Port Moresby, c. 1908

Murray seemed untroubled by the attack on his administration then. He regarded himself as intellectually superior to any of his officers and the settlers in Papua. Allegations of unfriendly behaviour towards business and a general lack of understanding in financial accounting were counteracted by a universal acknowledgment of his sharp legal mind. He was an excellent drafter of ordinances, a person who was highly literate and his supporters praised him for his standards of humanity.

Accounting for the administration's achievements since BNG was placed fully under Australian control on 1 September 1906, Murray provided a scorecard on the economic performance of Papua in his 1909/10 annual report.<sup>8</sup> Even though the European population had only increased by