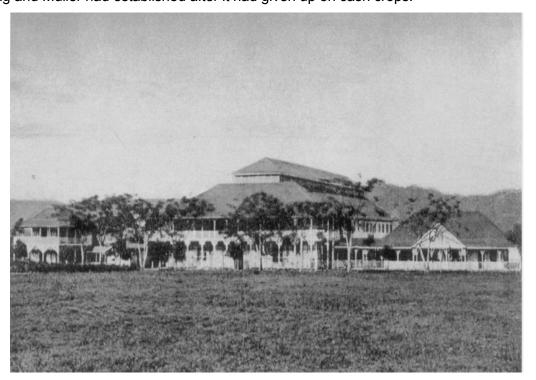

er, the high labour input and the very high cost in capital equipment would have been the determining factors for Hansemann not to involve NGC in this industry. Southeast Asia and the Indian subcontinent grew fine cotton successfully for centuries; by the 19th century the east coast of North America was the major supplier of this fibre to the world market. Hansemann was keen to repeat the American success, albeit on a smaller scale. Unreliable weather pattern, pests and diseases closed down this option as well. Caesar Godeffroy, the Hernsheim brothers and Queen Emma amassed a fortune from copra. It took NGC until 1909 before it traded profitably from results achieved almost entirely from the coconut plantations Geisler, Loag and Müller had established after it had given up on cash crops.



NGC central administration building at Rabaul, c. 1912

Increased production and high copra and caoutchouc prices ensured that the company became profitable without the government's 10 annual instalments of RM400,000 which ended in 1909. Hansemann's successors in NGC, Beck and Preuß, were focused and capable

managers. Would they have made similar mistakes? The answer is probably yes. Preuß was a qualified botanist with special interest in gutta-percha. His decision to plant predominantly Castilloa, Ficus, later, kickxia proved a mistake because of the trees' low production rate compared with Havea. The collapse of the caoutchouc market in 1912 was not foreseeable in 1903. Hansemann speculated that tobacco prices were near the bottom when he started with this culture on Astrolabe Bay. He