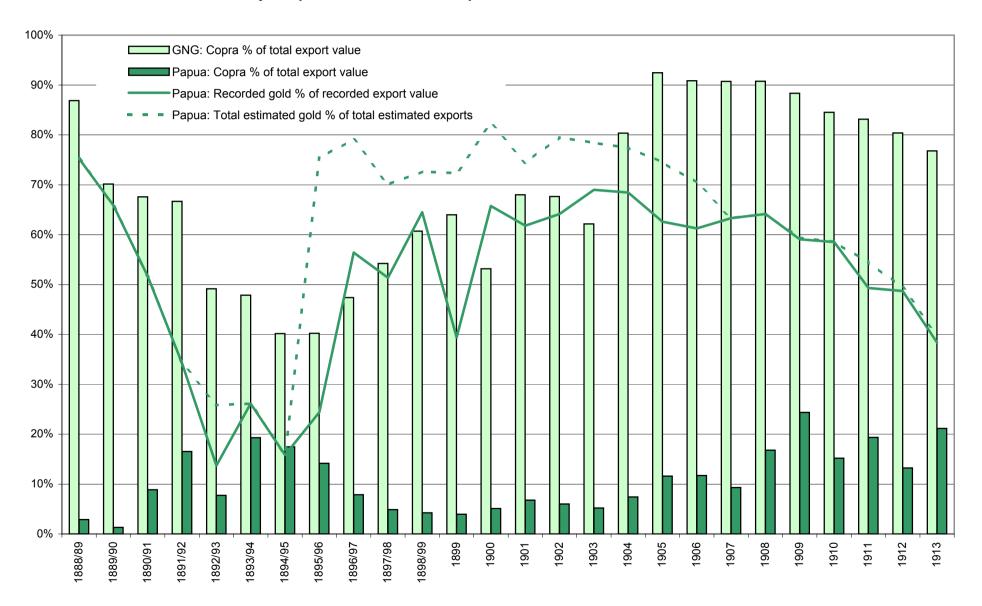

#### Imports by values to German New Guinea, 1886-1913



### Exports by countries or regions from The Island Territory, 1897–1912



Chart 26

Exports by values from German New Guinea and The Island Territory, 1886–1913



Chart 27

# Imports by countries or regions to The Island Territory, 1897–1912



Chart 28

### Balance of Trade for German New Guinea and The Island Territory, 1886-1913



### Balance of Trade for British New Guinea and Papua, 1886–1915



Chart 30

#### Exports by values from British New Guinea and Papua, 1886-1914



Chart 31

#### Imports by values to British New Guinea and Papua, 1886-1914



Chart 32

Trade comparison between British New Guinea, Papua and German New Guinea, 1886–1914



### Major export commodities for Papua and German New Guinea, 1886-1914



Chart 34

### Imports per head for the European population for Papua and German New Guinea, 1899–1913



### Annual rainfall for British New Guinea and Papua, 1891-1914



### Annual rainfall for German New Guinea, 1886-1913



# Annual rainfall for The Island Territory, 1893–1913



## The Neu Guinea Compagnie's financial performance, 1886–1913



#### The Jaluit-Gesellschaft's financial performance, 1889–1913



| No.     | Description                                                                | SOURCE DESCRIPTION