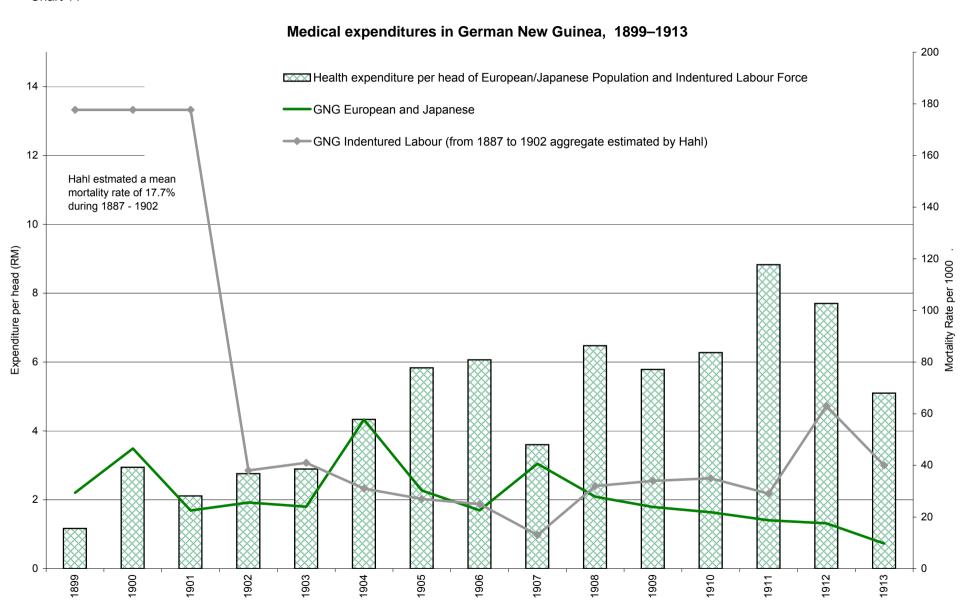

The deposits on Nauru were estimated to contain 40,000,000 t of guano, on Angaur 3,500,000 t and on Feis up to 600,000 t.<sup>109</sup> From 1907 to August 1914 approximately 1,088,100 t guano was exported from the German possessions. 110 At a production cost of RM9 and a mean selling price of RM30/t (fob Angaur), guano mining was a very profitable undertaking.<sup>111</sup> When the German Island Territories and GNG became a monetary union in 1909 the Old Protectorate benefited the most. While only 236,087 t of guano were exported from Angaur between 1909 and 1913 compared to 648,157 t from Nauru for the same period. the SAG filled the coffers of the Rabaul government to the tune of RM383,900 in royalties and approximately RM140,000 in tax until early 1914. This compares to only RM390,500 in royalties collected from the Nauru enterprise on a much larger volume, to which was added RM200,000 in concession fees. The following chapters will demonstrate that the investment in phosphate mining was much more profitable than agriculture and trade.