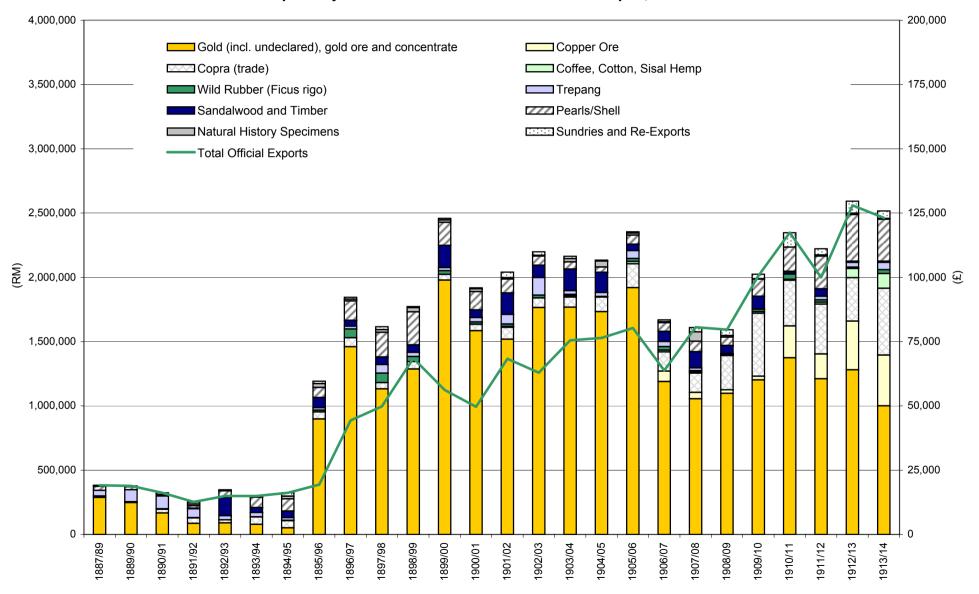

## **Exports by countries or regions from German New Guinea, 1886–1913**



Chart 21

#### Imports by countries or regions to German New Guinea, 1886–1913



# **Exports from German New Guinea, 1886–1913**



## Imports to German New Guinea, 1888-1913



#### Imports by values to German New Guinea, 1886-1913



### Exports by countries or regions from The Island Territory, 1897–1912



Chart 26

Exports by values from German New Guinea and The Island Territory, 1886–1913



Chart 27

# Imports by countries or regions to The Island Territory, 1897–1912



Chart 28

### Balance of Trade for German New Guinea and The Island Territory, 1886-1913



### Balance of Trade for British New Guinea and Papua, 1886–1915



Chart 30

#### Exports by values from British New Guinea and Papua, 1886-1914



Chart 31

#### Imports by values to British New Guinea and Papua, 1886-1914



Chart 32

Trade comparison between British New Guinea, Papua and German New Guinea, 1886–1914



### Major export commodities for Papua and German New Guinea, 1886-1914



Chart 34

### Imports per head for the European population for Papua and German New Guinea, 1899–1913



### Annual rainfall for British New Guinea and Papua, 1891-1914



### Annual rainfall for German New Guinea, 1886-1913



# Annual rainfall for The Island Territory, 1893–1913



## The Neu Guinea Compagnie's financial performance, 1886–1913



#### The Jaluit-Gesellschaft's financial performance, 1889–1913



| No.     | Description                                                                | SOURCE DESCRIPTION