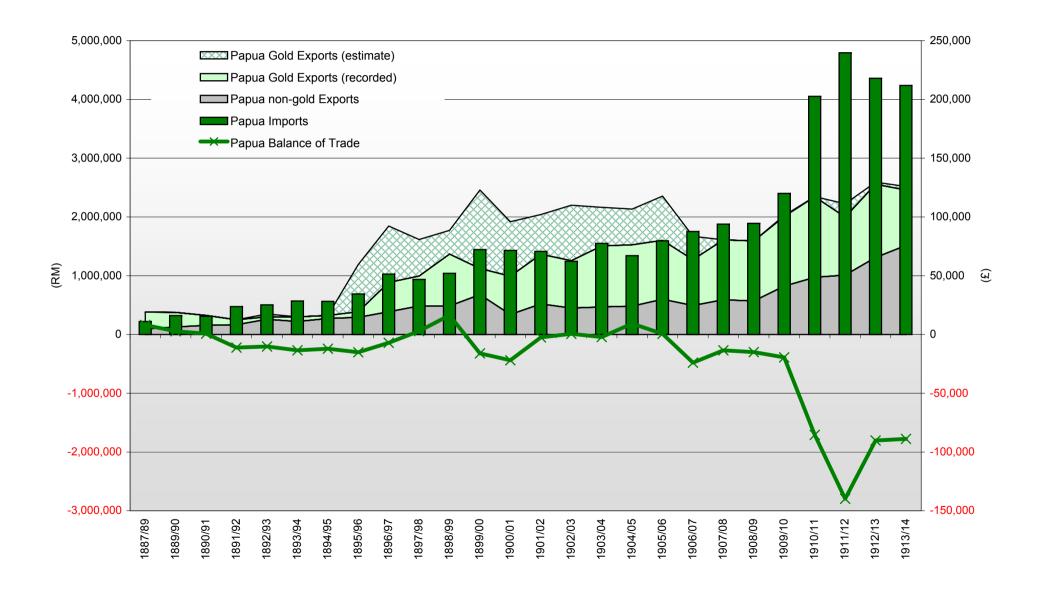

Export Trade Data for German New Guinea and The Island Territory, 1886–1913



### **Exports by countries or regions from German New Guinea, 1886–1913**



Chart 21

#### Imports by countries or regions to German New Guinea, 1886–1913



# **Exports from German New Guinea, 1886–1913**



## Imports to German New Guinea, 1888-1913



#### Imports by values to German New Guinea, 1886-1913



### Exports by countries or regions from The Island Territory, 1897–1912



Chart 26

Exports by values from German New Guinea and The Island Territory, 1886–1913



Chart 27

# Imports by countries or regions to The Island Territory, 1897–1912



Chart 28

### Balance of Trade for German New Guinea and The Island Territory, 1886-1913



### Balance of Trade for British New Guinea and Papua, 1886–1915



Chart 30

#### Exports by values from British New Guinea and Papua, 1886-1914



Chart 31

#### Imports by values to British New Guinea and Papua, 1886-1914



Chart 32

Trade comparison between British New Guinea, Papua and German New Guinea, 1886–1914



### Major export commodities for Papua and German New Guinea, 1886-1914



Chart 34

### Imports per head for the European population for Papua and German New Guinea, 1899–1913



### Annual rainfall for British New Guinea and Papua, 1891-1914



### Annual rainfall for German New Guinea, 1886-1913



# Annual rainfall for The Island Territory, 1893–1913



## The Neu Guinea Compagnie's financial performance, 1886–1913



#### The Jaluit-Gesellschaft's financial performance, 1889–1913



| No.     | Description