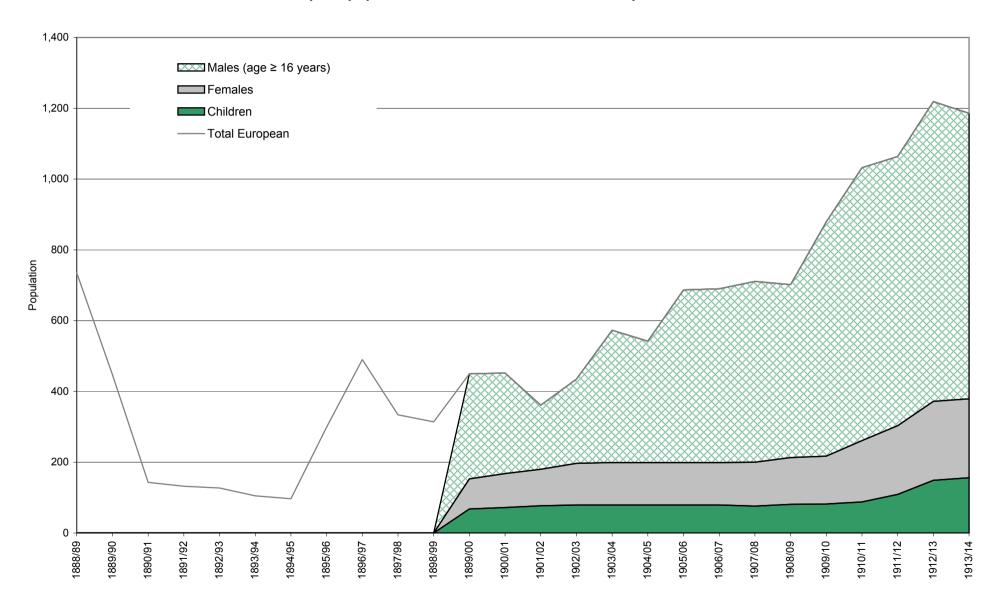

. 'Statistics', A. Mulleit, Government Printer, (Melbourne,1916) pp. 20-23, K. Buckley & K. Klugman. *The History of Burns Philp*, pp. 172-177

Chart 1

European and Japanese population trend in German New Guinea and The Island Territory, 1886–1913



Chart 2

# **European and Japanese population in German New Guinea, 1886–1913**



Chart 3

European and Japanese population by citizenship in German New Guinea, 1886–1913



Chart 4

European and Japanese population by citizenship in German New Guinea and The Island Territory, 1888–1913



Chart 5

European population by profession in German New Guinea, 1886–1913



Chart 6

European population by profession in German New Guinea and The Island Territory, 1886–1913



Chart 7

# European population in British New Guinea and Papua, 1888–1914



Chart 8

European population and government officers in British New Guinea and Papua, 1886–1914



Chart 9

#### European population in British New Guinea, Papua, German New Guinea and The Island Territory, 1903–1914

German New Guinea from April to March, from 1900 calendar year; British New Guinea and Papua from 1 July to 30 June



Chart 10

Mortality rate for European and indentured labour in BNG, Papua and GNG, 1888–1913

German New Guinea from April to March, from 1900 calendar year; British New Guinea and Papua from 1 July to 30 June



Chart 11



Chart 12

Land and plantations in British, Papua and German New Guinea, 1887–1913



### Plantation area in German New Guinea, 1886-1913



### Producing plantation area in German New Guinea, 1886-1913



Chart 15

Development and admin