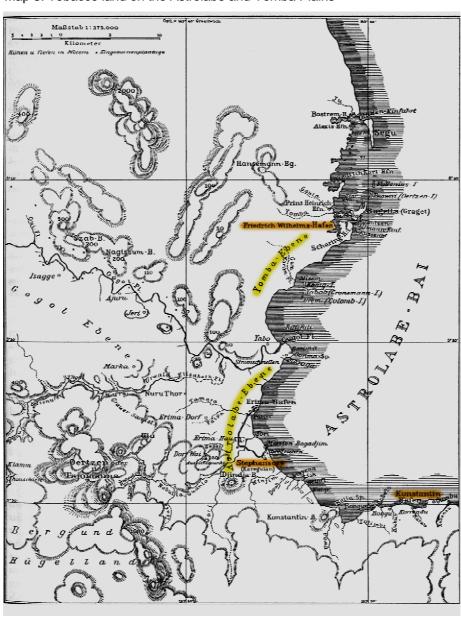

he Sumatran planter Lutz who, in conjunction with Puttkamer, indentured 79 coolies, one Chinese *tandil* and five Banjurese, in Singapore at the end of October 1890 for the 1891 Hatzfeldthafen planting season.<sup>33</sup> In January 1891 Schoever had sufficient workers to plant 343,000 seedlings of tobacco. While selective picking was delayed until April due to high wind and heavy rain showers,<sup>34</sup> the harvest was never completed and the leaves never sorted. At short notice Hansemann ordered Hatzfeldthafen to be closed. Following the hasty evacuation of Finschhafen in March 1891, the administration was temporarily moved to Stephansort, while the Hatzfeldthafen buildings were dismantled and sent to Friedrich Wilhelmshafen, NGC's new headquarters from September 1892.<sup>35</sup>



Map 5: Tobacco land on the Astrolabe and Yomba Plains

<sup>32</sup> NKWL, 1892, Heft i, pp. 27–8 and 31–7. The weight of a bale of tobacco ranged from 30 to 40 kg.

<sup>&</sup>lt;sup>33</sup> *NKWL*, 1890, Heft ii, p. 85; Jb (1890) p. 8; Sack & Clark (1889–90) p. 48.

<sup>&</sup>lt;sup>34</sup> NKWL, 1891, Heft i pp. 12–13.

<sup>&</sup>lt;sup>35</sup> *NKWL*, 1892, Heft i, p. 21; ibid., 1893, Heft il, pp. 18–21; see Chapter 5.

The former German East African farmer Adolf Hermes founded Stephansort in August 1888. He was authorised to clear approximately 500 ha for tobacco cultivation and to set up appropriate facilities. 36 Within 11 months he had 19 ha of dense rainforest cleared, and a leaf drying and curing shed, accommodation for four Chinese tandils and their families, and livin