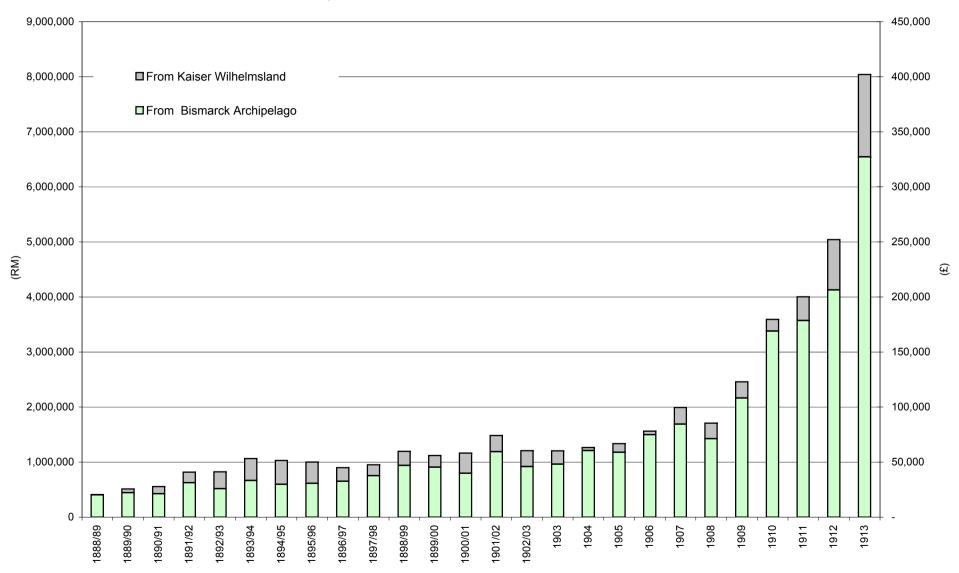

- 17 Annual running cost of European population in BNG, Papua & GNG, 1886–1913
- 18 Annual running cost of indentured labour in BNG, Papua & GNG, 1897–1913
- 19 Import and export trade data for GNG & the Island Territory, 1886–1913
- Exports by countries or regions from GNG, 1888–1913
   Imports by countries or regions to GNG, 1886–1913
- 22 Exports from GNG, 1888–1913
- 23 Imports to GNG, 1888-1913
- 24 Imports by values to GNG, 1886–1913
- 25 Exports by countries or regions from the Island Territory, 1897–1912
- 26 Exports by values from GNG & the Island Territory, 1886–1913
- 27 Imports by countries or regions to the Island Territory, 1897–1912
- 28 Balance of trade for GNG & the Island Territory, 1886–1913
- 29 Balance of trade for BNG & Papua, 1886–1915
- 30 Exports by values from BNG & Papua, 1886–1914
- 31 Imports by values to BNG & Papua, 1886–1914
- Trade comparison between BNG, Papua & GNG, 1886–1914
  Major export commodities for BNG, Papua & GNG, 1886–1914
- 34 Imports per head for the European population for BNG, Papua & GNG, 1899–1913
- 35 Annual rainfall for BNG & Papua, 1891–1914
- 36 Annual rainfall for GNG, 1886–1913
- 37 Annual rainfall for the Island Territory, 1893–1913
- 38 The Neu Guinea Compagnie's financial performance, 1886–1913
- 39 The Jaluit-Gesellschaft's financial performance, 1889–1913