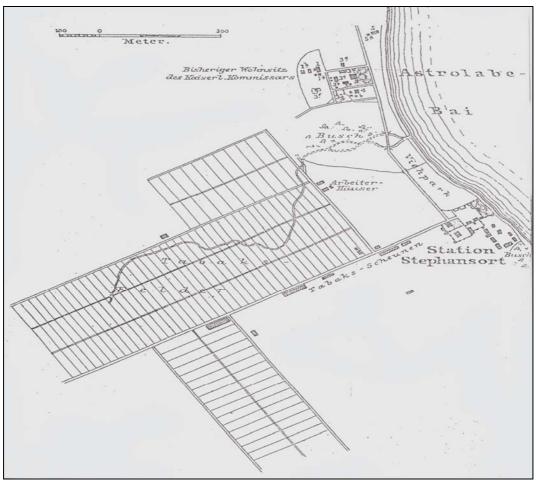

80 When submitting his plan to Berlin for 1893 he forecast a harvest of 265,000 lb from 410 to 420 fields, with tobacco to be planted on all four stations. Leading by example, Puttkamer projected 150 to 160 fields for Stephansort alone, the station for which he was directly responsible, but only 60 fields for Maraga where a replacement for Rohlack was required. Hanneken and Pfaff projected 100 fields for Erima and Jomba respectively.81

<sup>&</sup>lt;sup>78</sup> ibid.

<sup>&</sup>lt;sup>79</sup> *NKWL*, 1891, pp. 20–1.

<sup>80</sup> Whilst NGC was talking up the sale's receipts without mentioning any sums of money, A-C was much more subdued in its reporting (Jb [1892/93] p. 10; Jb A-C [1893] pp. 5–6).

81 Jb A-C (1893) p. 6.

Map 6: Layout of tobacco fields Stephansort Station (1892)



1 Prison, 1a police officer residence, 1b Chinese and Javanese prison, 2 manager residence, 2a annex, 2b bathhouse, 2c fowl enclosure, 2d kitchen, 2e servants' quarters, 2f pig pen, 2g vegetable garden, 3 staff quarter 3a bathhouse, 3b visitors' accommodation, 4 kitchen.

The forecast was again optimistic. Mortality and morbidity amongst the workforce and European staff had not been brought under control as expected. Apart from malaria and beriberi, which affected the Chinese in particular, many workers fell to the smallpox outbreak in June 1892. The vaccination program, which included all inbound passengers and coolies, slowed the rate of new infections. But the sick were slow in rejoining the workforce, and the deceased could not be replaced in time for Puttkamer to meet his planting o