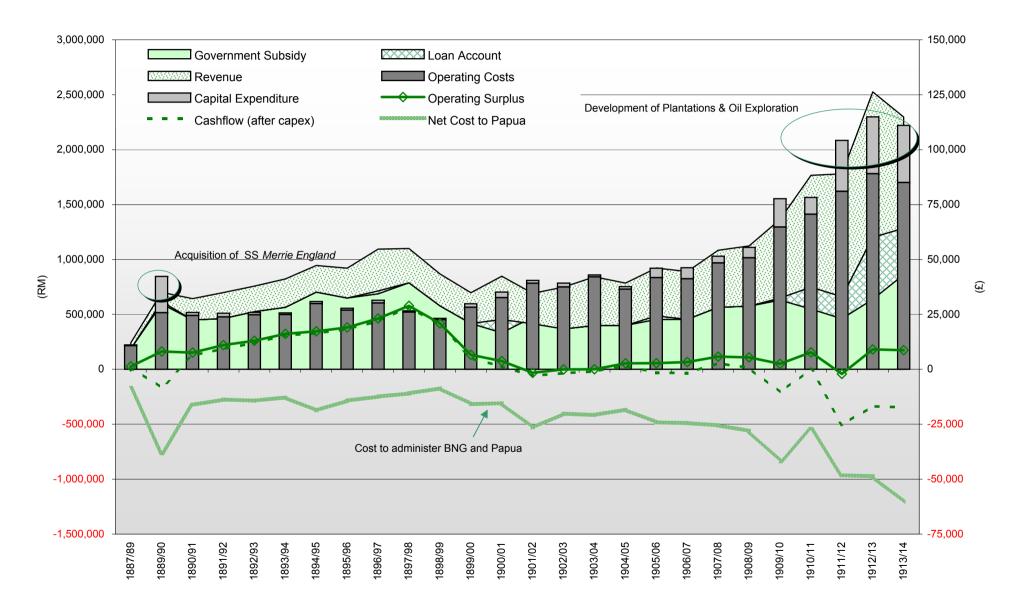

- 17 Annual running cost of European population in BNG, Papua & GNG, 1886–1913
- 18 Annual running cost of indentured labour in BNG, Papua & GNG, 1897–1913
- 19 Import and export trade data for GNG & the Island Territory, 1886–1913
- Exports by countries or regions from GNG, 1888–1913
   Imports by countries or regions to GNG, 1886–1913
- 22 Exports from GNG, 1888–1913
- 23 Imports to GNG, 1888-1913
- 24 Imports by values to GNG, 1886–1913
- 25 Exports by countries or regions from the Island Territory, 1897–1912
- 26 Exports by values from GNG & the Island Territory, 1886–1913
- 27 Imports by countries or regions to the Island Territory, 1897–1912
- 28 Balance of trade for GNG & the Island Territory, 1886–1913
- 29 Balance of trade for BNG & Papua, 1886–1915
- 30 Exports by values from BNG & Papua, 1886–1914
- 31 Imports by values to BNG & Papua, 1886–1914
- Trade comparison between BNG, Papua & GNG, 1886–1914
  Major export commodities for BNG, Papua & GNG, 1886–1914
- 34 Imports per head for the European population for BNG, Papua & GNG, 1899–1913
- 35 Annual rainfall for BNG & Papua, 1891–1914
- 36 Annual rainfall for GNG, 1886–1913
- 37 Annual rainfall for the Island Territory, 1893–1913
- 38 The Neu Guinea Compagnie's financial performance, 1886–1913
- 39 The Jaluit-Gesellschaft's financial performance, 1889–1913