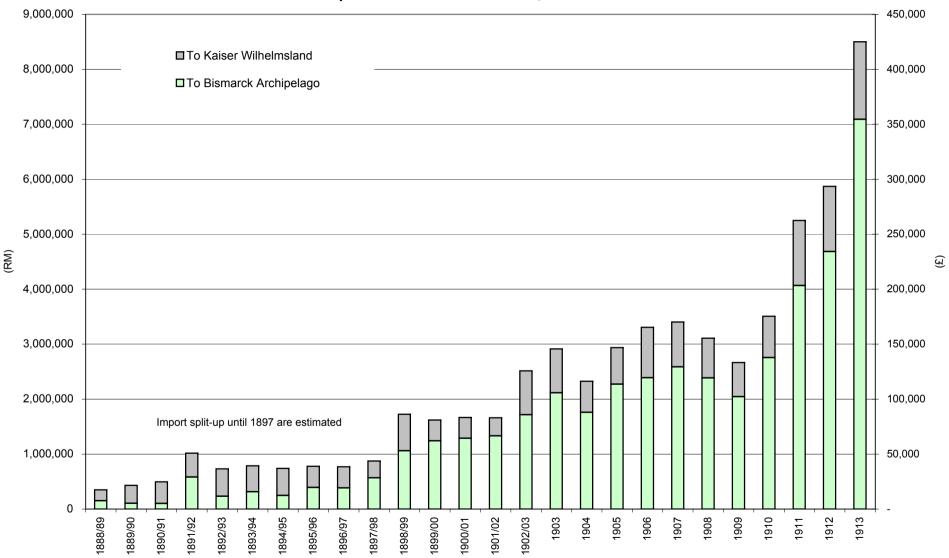

- 17 Annual running cost of European population in BNG, Papua & GNG, 1886–1913
- 18 Annual running cost of indentured labour in BNG, Papua & GNG, 1897–1913
- 19 Import and export trade data for GNG & the Island Territory, 1886–1913
- Exports by countries or regions from GNG, 1888–1913
   Imports by countries or regions to GNG, 1886–1913
- 22 Exports from GNG, 1888–1913
- 23 Imports to GNG, 1888-1913
- 24 Imports by values to GNG, 1886–1913
- 25 Exports by countries or regions from the Island Territory, 1897–1912
- 26 Exports by values from GNG & the Island Territory, 1886–1913
- 27 Imports by countries or regions to the Island Territory, 1897–1912
- 28 Balance of trade for GNG & the Island Territory, 1886–1913
- 29 Balance of trade for BNG & Papua, 1886–1915
- 30 Exports by values from BNG & Papua, 1886–1914
- 31 Imports by values to BNG & Papua, 1886–1914
- Trade comparison between BNG, Papua & GNG, 1886–1914
  Major export commodities for BNG, Papua & GNG, 1886–1914
- 34 Imports per head for the European population for BNG, Papua & GNG, 1899–1913
- 35 Annual rainfall for BNG & Papua, 1891–1914
- 36 Annual rainfall for GNG, 1886–1913
- 37 Annual rainfall for the Island Territory, 1893–1913
- 38 The Neu Guinea Compagnie's financial performance, 1886–1913
- 39 The Jaluit-Gesellschaft's financial performance, 1889–1913