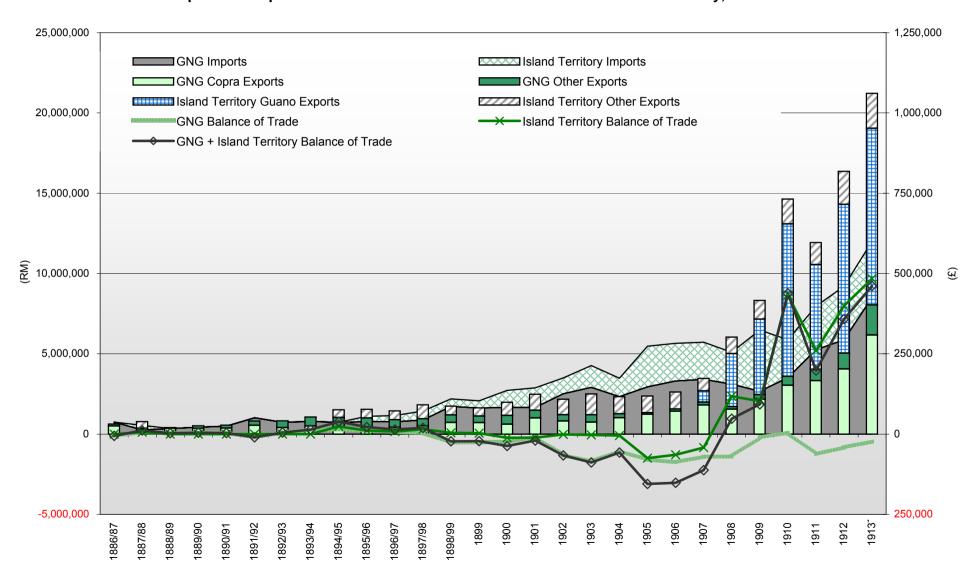

pua from 1 July to 30 June



Chart 11



Chart 12

Land and plantations in British, Papua and German New Guinea, 1887–1913



### Plantation area in German New Guinea, 1886-1913



### Producing plantation area in German New Guinea, 1886-1913



Chart 15

Development and administration expenditures in German New Guinea and The Island Territory, 1886–1914



Chart 16

Development and administration expenditures in British New Guinea and Papua, 1887–1915



Chart 17

### Annual running cost per head of European population in Papua and German New Guinea, 1886-1913



Chart 18

Annual running cost per head of indentured labour in British New Guinea, Papua and German New Guinea, 1897–1913



Chart 19

#### Import and Export Trade Data for German New Guinea and The Island Territory, 1886–1913



### **Exports by countries or regions from German New Guinea, 1886–1913**



Chart 21

#### Imports by countries or regions to German New Guinea, 1886–1913



# **Exports from German New Guinea, 1886–1913**



## Imports to German New Guinea, 1888-1913



#### Imports by values to German New Guinea, 1886-1913



### Exports by countries or regions from The Island Territory, 1897–1912



Chart 26

Exports by values from German New Guinea and The Island Territory, 1886–1913



Chart 27

# Imports by countries or regions to The Island Territory, 1897–1912



Chart 28

### Balance of Trade for German New Guinea and The Island Territory, 1886-1913



### Balance of Trade for British New Guinea and Papua, 1886–1915



Chart 30

#### Exports by values from British New Guinea and Papua, 1886-191