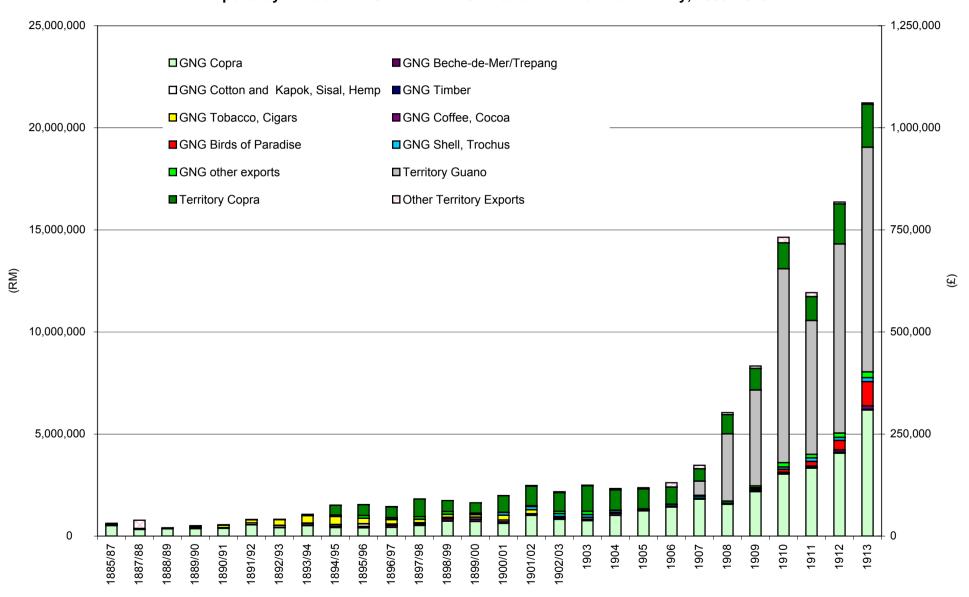

l running cost per head of European population in Papua and German New Guinea, 1886-1913



Chart 18

Annual running cost per head of indentured labour in British New Guinea, Papua and German New Guinea, 1897–1913



Chart 19

#### Import and Export Trade Data for German New Guinea and The Island Territory, 1886–1913



### **Exports by countries or regions from German New Guinea, 1886–1913**



Chart 21

#### Imports by countries or regions to German New Guinea, 1886–1913



# **Exports from German New Guinea, 1886–1913**



## Imports to German New Guinea, 1888-1913



#### Imports by values to German New Guinea, 1886-1913



### Exports by countries or regions from The Island Territory, 1897–1912



Chart 26

Exports by values from German New Guinea and The Island Territory, 1886–1913



Chart 27

# Imports by countries or regions to The Island Territory, 1897–1912



Chart 28

### Balance of Trade for German New Guinea and The Island Territory, 1886-1913



### Balance of Trade for British New Guinea and Papua, 1886–1915



Chart 30

#### Exports by values from British New Guinea and Papua, 1886-1914



Chart 31

#### Imports by values to British New Guinea and Papua, 1886-1914



Chart 32

Trade comparison between British New Guinea, Papua and German New Guinea, 1886–1914



### Major export commodities for Papua and German New Guinea, 1886-1914



Chart 34

### Imports per head for the European population for Papua and German New Guinea, 1899–1913



### Annual rainfall for British New Guinea and Papua, 1891-1914



### Annual rainfall for German New Guinea, 1886-1913