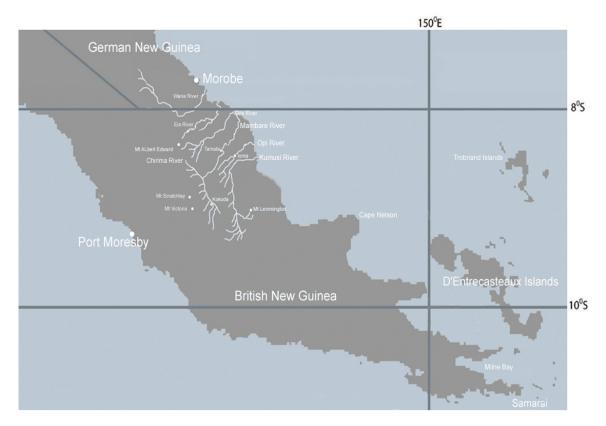

## German Geographical Names

| ls | lands | \$: |
|----|-------|-----|
| IS | ianas | 3:  |

| Admiralitäts-Inseln | Admiralty Islands (Manus Island) | 2º 10' south 146º55' east |
|---------------------|----------------------------------|---------------------------|
| Bougainville Insel  | Bougainville Island              | 6º 10' south 155º18' east |
| Hermit Inseln       | Hermit Islands                   | 1º 34' south 145º11' east |
| KWL                 | mainland (German) New Guinea     |                           |
| Kretin Insel        | Cretin Island                    | 6º 46' south 147°56' east |
| Neu-Pommern         | New Britain                      | 4º 45' south 150º30' east |
| Neu-Mecklenburg     | New Ireland                      | 3º 30' south 151º30' east |
| Neu-Lauenburg       | Duke of York Islands             | 4º 10' south 152º28' east |
| Neu-Hannover        | New Hanover                      | 2º 29' south 150º13' east |
| Ost-Karolinen       | East Caroline Islands (Ponape)   | 6° 57' south 158°13' east |
| Purdy Inseln        | Purdy Islands                    | 2º 53' south 146º24' east |
| Ritter Insel        | Ritter Island                    | 5° 36' south 147°56' east |
| Witu Inseln         | French Islands                   | 4º 45' south 149º18' east |
| Woodlark Insel      | Woodlark Island                  | 9º 02' south 152º53' east |

### Stations:

| Stations:               |                              |                                 |
|-------------------------|------------------------------|---------------------------------|
| Adolfhafen              | Morobe                       | 7º 45'32" south 147º35'38" east |
| Alexishafen             | North of Madang              | 2º 40' south 141º15' east       |
| Angoram                 | Angoram                      | 4º 03'55" south 144º04'00" east |
| Angriffshafen           | Vanimo                       | 2º 41'24" south 141º18'15" east |
| Constantinhafen         | Bibi – Enke Harbour          | 5º 30' south 145°56' east       |
| Dallmannhafen           | Wewak                        | 3º 33'26" south 143º36'48" east |
| Dregerhafen             | Dreger Harbour (Cape Cretin) | 6º 25' south 145º44' east       |
| Eitape/Berlinhafen      | Aitape                       | 3º 08'31" south 142º20'46" east |
| Erima                   | Erima                        | 5º 25' south 145º44' east       |
| Finschhafen             | Finschhafen                  | 6º 35'54" south 147°51'10" east |
| Friedrich Wilhelmshafen | Madang                       | 5º 13'58" south 145º47'18" east |
| Herbertshöhe            | Herbertshöhe/Kokopo          | 4º 21'06" south 152º16'23" east |
| Hatzfeldthafen          | Hatzfeldthafen               | 4º 23'57" south 145º12'39" east |
| Kap König Wilhelm       | Cape King William            | 5° 55' south 147°20' east       |
| Kävieng                 | Kavieng                      | 2º 33'72" south 150º47'38" east |
| Kieta                   | Kieta                        | 6º 12'51" south 155º37'23"east  |
| Kronprinzhafen          | Kronprinz Harbour            | 4º 27' south 145º21' east       |
| Lae                     | Burgberg                     | 6º 43'24" south 146º59'36" east |
| Petershafen -Witu       | Garove/Deslacs Island        | 4º 54' south 149°09' east       |
| Postsdamhafen           | Awaro – Hansa Bay            | 4º 12' south 144º52' east       |

4º 24' south 145º13' east Prinz Albrechthafen Bogia 4º11'45" south 152º10'21" east Rabaul Rabaul Ralum Ralum 4º 21' south 152º16' east 4º 02' south 144º42' east Ramumünde Station mouth of Ramu River 4º 38' south 144º40' east Ramu Zwischenstation Central Ramu Valley Samoahafen Salamaua Station 7º 17'28" south 146°59'35" east Simpson/Rabaul Harbour Simpsonhafen

Simpsonhafen Simpson/Rabaul Harbour 4º 16' south 151º58' east Stephansort Bogadjim 5º 26' south 145º45' east Weberhafen Weber Harbour 4º 15' south 145º13' east

#### Rivers:

| Gogol Fluß            | Gogol River   | 5º 13' south 145º48' east |
|-----------------------|---------------|---------------------------|
| Herkules Fluß         | Waria River   | 7 °48' south 147°35' east |
| Kaiserin-Augusta Fluß | Sepik River   | 4º 11' south 143º31' east |
| Lehmfluß              | Clay River    | 4º 43' south 144º08' east |
| Markham Fluß          | Markham River | 6º 44' south 146º58' east |
| Ottilie/Ramu Fluß     | Ramu River    | 4º 02' south 144º41' east |
| Töpferfluß            | Keram River   | 4º 27' south 144º13' east |

## Mountains and Ranges

| Bismarck Range   |                                                                                                         |
|------------------|---------------------------------------------------------------------------------------------------------|
| Mount Sarawaket  | 6º 17' south 147°05' east                                                                               |
| Mount Hansemann  | 5° 10' south 145°45' east                                                                               |
| Hunstein Range   | 4º 24' south 142º52 east                                                                                |
| Oertzen Range    | 5º 28' south 145º34' east                                                                               |
| Sattelberg       | 6º 28' south 147º44' east                                                                               |
| Schrader Range   | 4º 53' south 144º13' east                                                                               |
| Torricelli Range | 3º 30' south 142º00' east                                                                               |
| Mount Wilhelm    | 5° 47' south 145°01' east                                                                               |
|                  | Mount Sarawaket Mount Hansemann Hunstein Range Oertzen Range Sattelberg Schrader Range Torricelli Range |