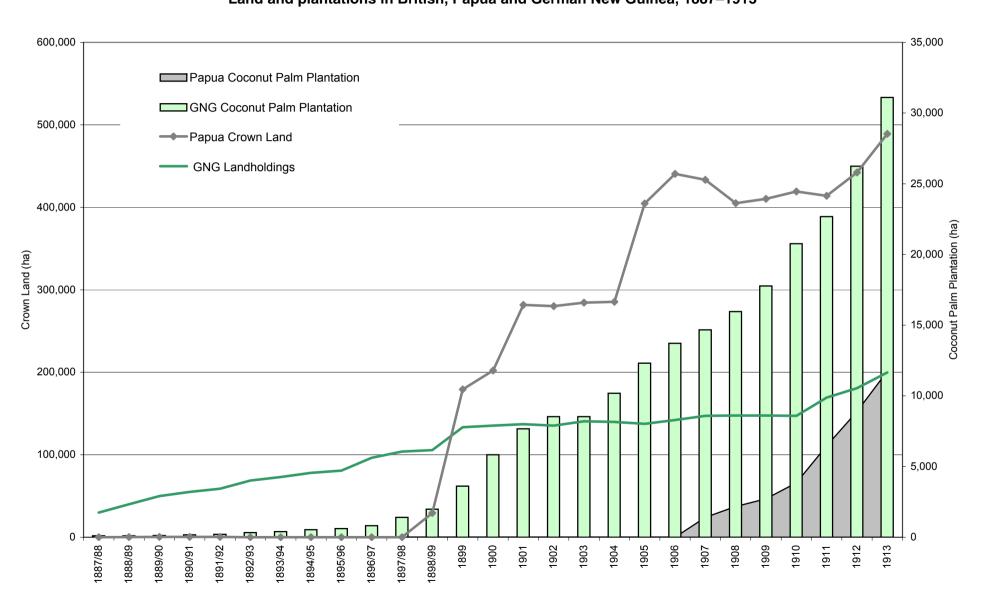

5

<sup>&</sup>lt;sup>13</sup> H.J. Hiery, *The Neglected War*, regarded Firth's account of GNG as a good study in economic and social relations, 'but his interpretation of the overall picture of German-Melanesia raises doubts. It is highly questionable whether economic motives were always paramount, as has been suggested in the past', whilst at the same time he hails Hempenstall's work, *Pacific Islanders under German Rule*, as the best on the subject still available (pp. xii, xiii and p. 3).