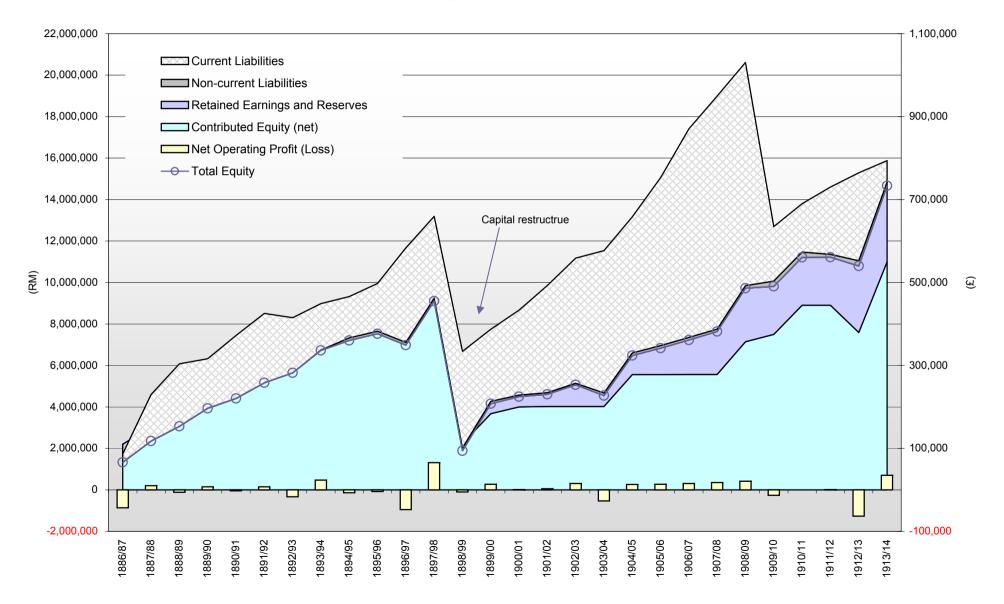

BA/MA Bundesarchiv/Militärarchiv (German National Archives – Military, Freiburg)

BAG Bismarck-Archipel-Gesellschaft (Company)

BBC Berliner Börsen Courier
BNG British New Guinea

BNGD British New Guinea Development Company Limited