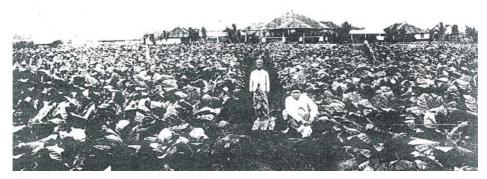

ers for Chinese, two Malay houses for 80 Javanese, one house for 20 Klingalese (Javanese Tamils), a kitchen and an isolation hospital for dysentery-infected workers were constructed. By the time Puttkamer assumed responsibility for the Stephansort plantation in addition to his administrative responsibilities for A-C in June 1892, 100 ha of land were cleared for tobacco. The old tobacco fields had been planted with maize and sweet potatoes, yielding enough of those staples to feed the plantation workers for 3–4 months. Also, 60 fields had been prepared, including the digging of the all-important drainage trenches. The out-planting of seedlings had started on 1 April. In July Puttkamer reported an estimated 60,000 lb harvest of better quality than had been grown before in GNG.<sup>73</sup>



Stephansort tobacco fields, c. 1894

<sup>&</sup>lt;sup>70</sup> RKA 1001:2427, 'Generalversammlung', Dec.1892, p. 4.

<sup>&</sup>lt;sup>72</sup> ibid. p. 18; on the establishment of Friedrich Wilhelmshafen see *NKWL*, p. 1893, pp. 18–21.

## **Maraga Station**

The planter Rohlack arrived from Sumatra on the *Devawongse* with 150 Chinese and Javanese in March 1892 to assume responsibility for Maraga. The work on this plantation, started by Franz Koch, had been continued after his death by Puttkamer when he returned from Germany in the first half of 1891. Workers quarters, complete with a *kadeh*, the manager's residence and the houses for European staff were complete. However, hardly any rainforest had been cleared for the tobacco fields. The Finschhafen influenza epidemic had reached