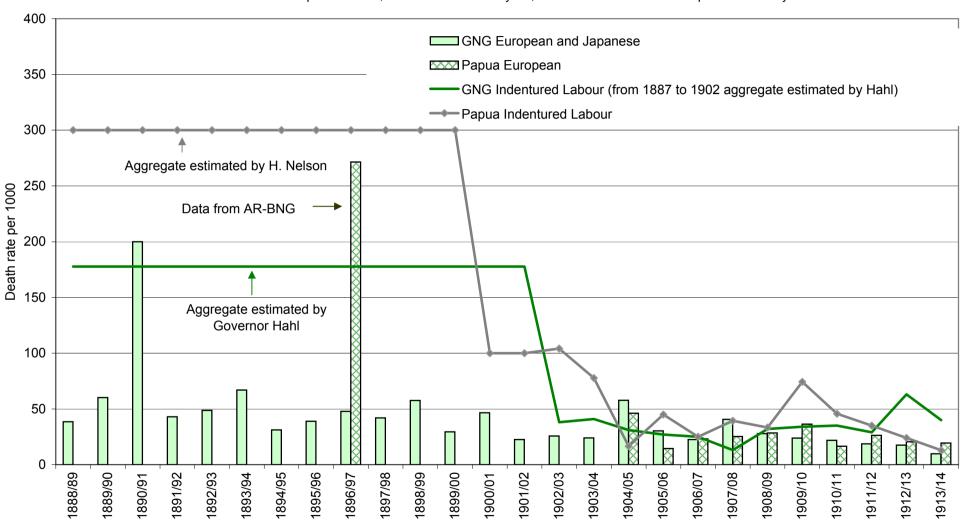

ibid., p. 5; see P.G. Sack & D. Clark, eds. Albert Hahl Governor in New Guinea, p. 13.
 J.T. Bensted ('Sir Hubert Murray of Papua', South Pacific – Australian School of Pacific Administra

administration, economic development, and the implementation of land, labour and other regulatory policies which are important points in this thesis. Alluvial gold mining shaped the early economic development of BNG. Nelson addressed the encounters between miners and 'natives' in his book Black, White & Gold: Gold Mining in Papua New Guinea. Even though the economic aspects of gold mining on the Papuan economy were treated peripherally, Nelson's book provides an important analysis on the industry that shaped Papua to this day. Another seminal assessment on colonial New Guinea has been the edited work of John Moses and Paul Kennedy, Germany in the Pacific and Far East, 1870–1914 and the work by Margrit Davies and Margaret Spencer on public health.