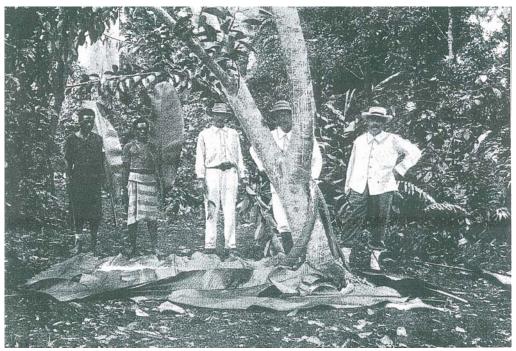

rational plan for approval by 1902.<sup>87</sup>

Loag started by projecting an increase of the total plantation area from 3,528 ha to approximately 8,000 ha by 1912, with most of this land to be dedicated to coconut plantations. Increased trading in copra and general merchandise were to make up the cash flow losses suffered from the discontinuation of tobacco and cotton. Coffee had not developed satisfactorily at Stephansort and the planting of cacao had not progressed much since the Kindt debacle.<sup>88</sup> Accordingly, Loag recommended extending the coffee trials Geisler had started in the early 1890s on the Gazelle Peninsula. The discovery in 1902 of gutta-percha and caoutchouc trees in KWL warranted systematic exploitation according to the botanist Rudolf Schlechter.<sup>89</sup>



Tapping of Para-rubber

Loag heeded this advice in his business plan. He was particularly keen to build on the experience Müller had with gutta-percha in Stephansort and, with a booming international market for rubber, elsewhere in KWL, the Witu Islands and on the Gazelle Peninsula. Seeds

.

<sup>86</sup> See Table 13.

<sup>&</sup>lt;sup>87</sup> Jb (1901/02) p. 1

See Chapter 9. After the collapse of the KWLPG-venture cacao planting started on Jomba in 1898. Coffee was first introduced to GNG in 1887 by the former Java coffee plantation owner Paul von Below. Coffee plots set up by him in 1887 produced the seeds for the 12 ha Herbertshöhe and 20 ha Stephansort plantations (*NKWL*, 1888, Heft iii, p. 149, ibid., 1896, p. 11, ibid., 1897, p. 20 and 1897, p. 18; Jb p1897/98] p. 5, ibid.,