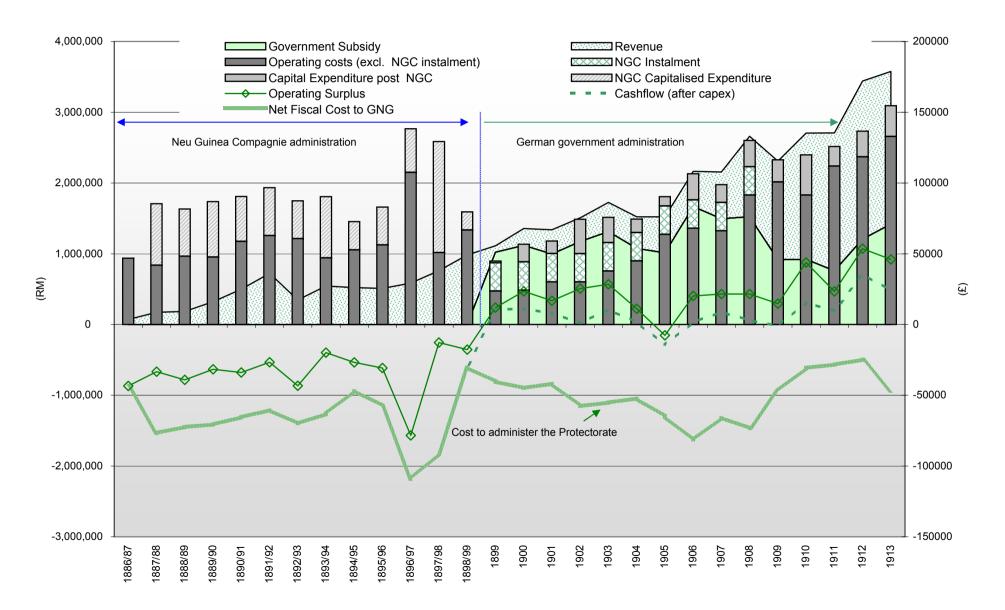

- 17 Annual running cost of European population in BNG, Papua & GNG, 1886–1913
- 18 Annual running cost of indentured labour in BNG, Papua & GNG, 1897–1913
- 19 Import and export trade data for GNG & the Island Territory, 1886–1913
- Exports by countries or regions from GNG, 1888–1913
   Imports by countries or regions to GNG, 1886–1913
- 22 Exports from GNG, 1888–1913
- 23 Imports to GNG, 1888-1913
- 24 Imports by values to GNG, 1886–1913
- 25 Exports by countries or regions from the Island Territory, 1897–1912
- 26 Exports by values from GNG & the Island Territory, 1886–1913
- 27 Imports by countries or regions to the Island Territory, 1897–1912
- 28 Balance of trade for GNG & the Island Territory, 1886–1913
- 29 Balance of trade for BNG & Papua, 1886–1915
- 30 Exports by values from BNG & Papua, 1886–1914
- 31 Imports by values to BNG & Papua, 1886–1914
- Trade comparison between BNG, Papua & GNG, 1886–1914
  Major export commodities for BNG, Papua & GNG, 1886–1914
- 34 Imports per head for the European population for BNG, Papua & GNG, 1899–1913
- 35 Annual rainfall for BNG & Papua, 1891–1914
- 36 Annual rainfall for GNG, 1886–1913
- 37 Annual rainfall for the Island Territory, 1893–1913
- 38 The Neu Guinea Compagnie's financial performance, 1886–1913
- 39 The Jaluit-Gesellschaft's financial performance, 1889–1913