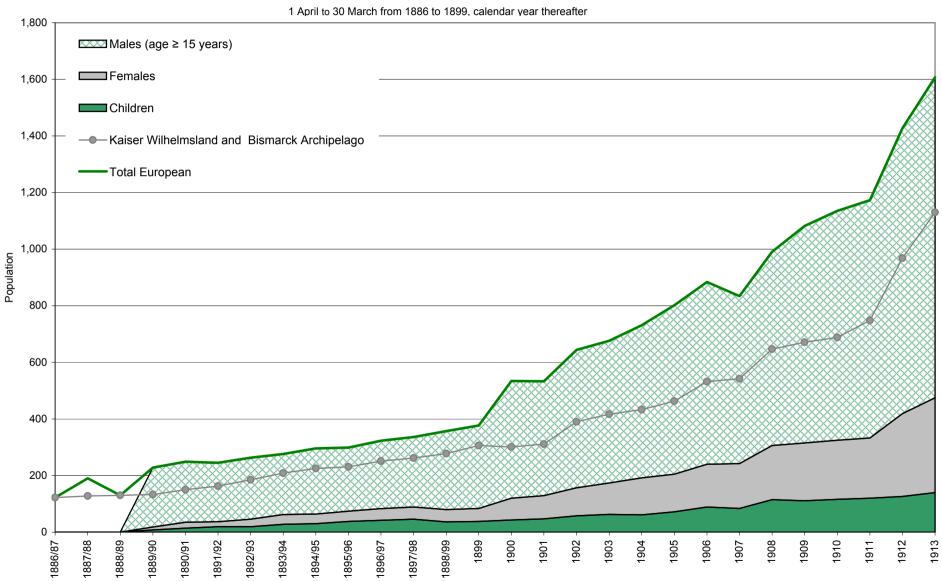

|
| Wafler, Reinhard                | Kabakab C Birara (Gazelle Península)        | Birara      |
| Wahlen GmbH; Mgr, W. Mac Nicol  | Pak [Manus] (Admiralty Islands)             | Pak         |
| Werner, Karl Friedrich          | Gute Hoffnung, Kappenberg Gazelle Peninsula | Baining     |
| Wuchert, Hans                   | Pondo (New Britain)                         | Pondo       |

<sup>&</sup>lt;sup>1</sup> K. Baumann, D. Klein & W. Apitzsch. *Biographisches Handbuch Deutsch-Neu Guinea*; British Administration into (Late) German New Guinea. 'Statistics', A. Mulleit, Government Printer, (Melbourne,1916) pp. 20-23, K. Buckley & K. Klugman. *The History of Burns Philp*, pp. 172-177

Chart 1

European and Japanese population trend in German New Guinea and The Island Territory, 1886–1913



Chart 2

# **European and Japanese population in German New Guinea, 1886–1913**



Chart 3

European and Japanese population by citizenship in German New Guinea, 1886–1913



Chart 4

European and Japanese population by citizenship in German New Guinea and The Island Territory, 1888–1913



Chart 5

European population by profession in German New Guinea, 1886–1913



Chart 6

European population by profession in German New Guinea and The Island Territory, 1886–1913



Chart 7

# European population in British New Guinea and Papua, 1888–1914



Chart 8

European population and government officers in British New Guinea and Papua, 1886–1914



Chart 9

#### European population in British New Guinea, Papua, German New Guinea and The Island Territory, 1903–1914

German New Guinea from April t