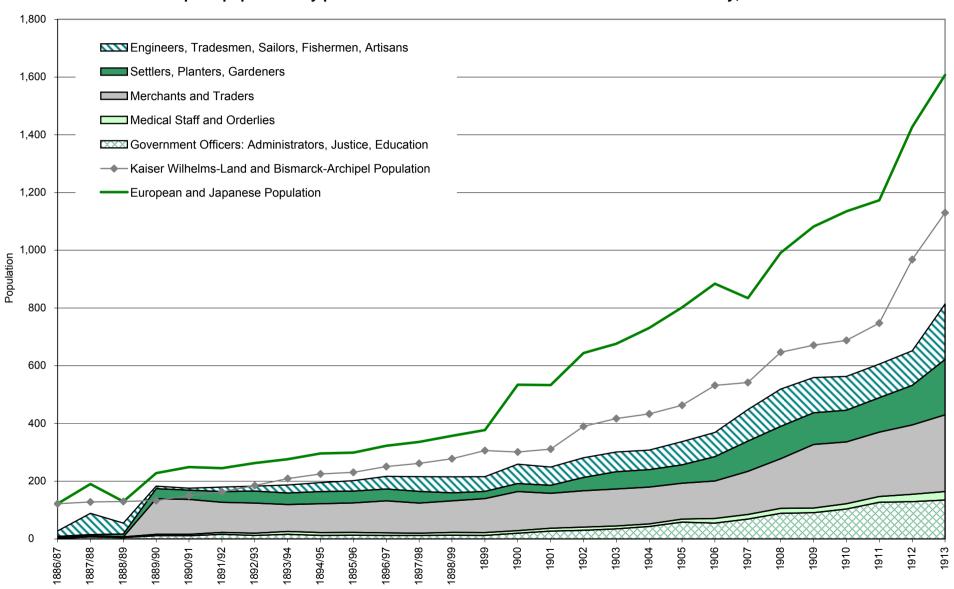

uch Deutsch-Neu Guinea*; British Administration into (Late) German New Guinea. 'Statistics', A. Mulleit, Government Printer, (Melbourne,1916) pp. 20-23, K. Buckley & K. Klugman. *The History of Burns Philp*, pp. 172-177

Chart 1

European and Japanese population trend in German New Guinea and The Island Territory, 1886–1913



Chart 2

# **European and Japanese population in German New Guinea, 1886–1913**



Chart 3

European and Japanese population by citizenship in German New Guinea, 1886–1913



Chart 4

European and Japanese population by citizenship in German New Guinea and The Island Territory, 1888–1913



Chart 5

European population by profession in German New Guinea, 1886–1913



Chart 6

European population by profession in German New Guinea and The Island Territory, 1886–1913



Chart 7

# European population in British New Guinea and Papua, 1888–1914



Chart 8

European population and government officers in British New Guinea and Papua, 1886–1914



Chart 9

#### European population in British New Guinea, Papua, German New Guinea and The Island Territory, 1903–1914

German New Guinea from April to March, from 1900 calendar year; British New Guinea and Papua from 1 July to 30 June



Chart 10

Mortality rate for European and indentured labour in BNG, Papua and GNG, 1888–1913

German New Guinea from April to March, from 1900 calendar year; British New Guinea and Papua from 1 July to 30 June



Chart 11



Chart 12

Land and plantations in British, Papua and German New Guinea, 1887–1913



### Plantation area in German New Guinea, 1886-1913



### Producing plant