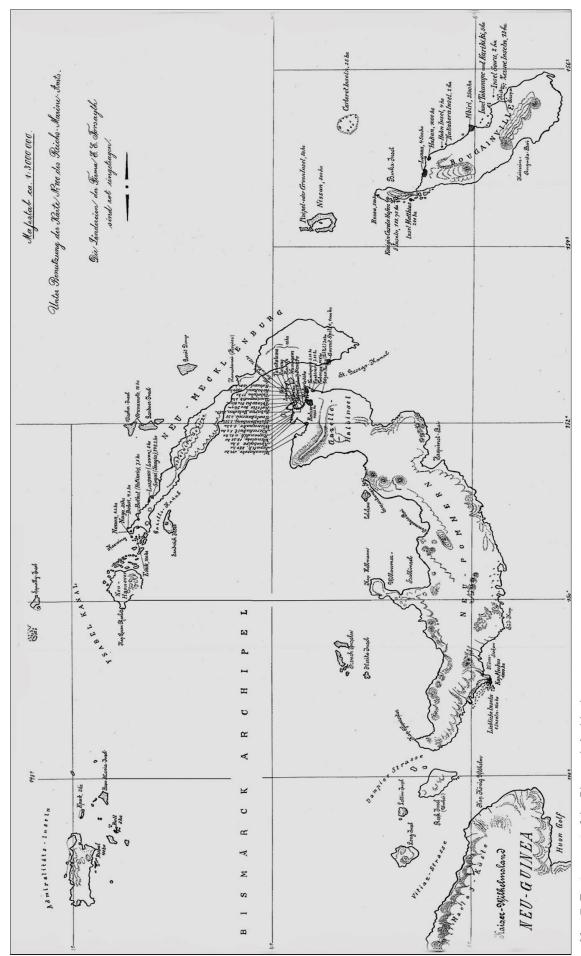

court, appealed and upheld in a higher district court in Germany. The accusation of misappropriation by Kolbe's successor W. Mende was dismissed

<sup>(&#</sup>x27;Beamte des Schutzgebietes 1885–1901', RKA 1001:2411).

20 W. v. Hanneken gave a damning report on the living conditions in GNG after he had left the Protectorate in late 1894 ('Eine Kolonie in der Wirklichkeit: Ilusionsfreie Betrachtung eines ehemaligen Stationsvorstehers im Schutzgebiet der Neu Guinea Compagnie', Die Nation, pp. 133-6 and 154-5).

<sup>&</sup>lt;sup>21</sup> Jb (1893/94) p. 10; Sack & Clark (1893–94) p. 94.

<sup>&</sup>lt;sup>22</sup> Jb (1893/94) p. 8; Sack & Clark (1893–94) pp. 89–90. <sup>23</sup> Jb (1894/95) p. 6; Sack & Clark (1894–95) p. 108.

<sup>&</sup>lt;sup>24</sup> Jb (1907/08) pp. 3, 6 and 10.



Map 7; Eastern part of the Bismarck Archipelago

### Albert Hahl: Imperial Chancellor at Herbertshöhe

Albert Hahl took charge of the 'Eastern Jurisdictional and Administrative District' on 14 January 1896: judicial responsibility was now in the emperor's name, not NGC's. <sup>25</sup> In administering general government business Hahl was accountable to Acting Administrator Captain (ret.) H. Rüdiger in Friedrich Wilhelmshafen. <sup>26</sup> General Manager Hubert Geisler of Herbertshöhe was accountable to both the administrator and, directly, Hansemann on all NGC plantation businesses in the Eastern District. <sup>27</sup> In practice, Hahl and Geisler were their own masters. Orders from Friedrich Wilhelmshafen often took as long as instructions from Berlin; and during Hahl's 3-year tenu