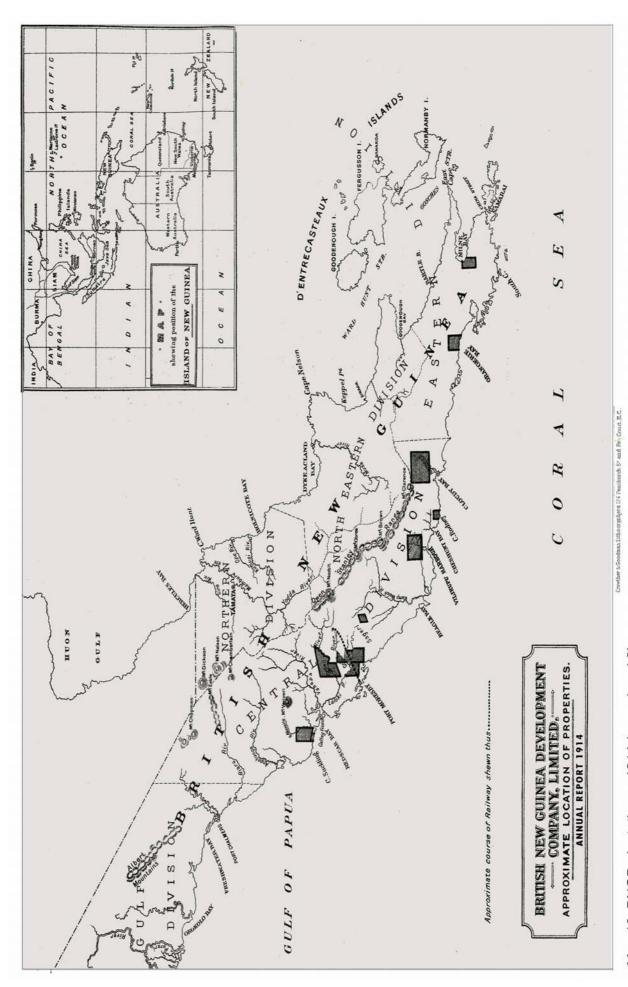

re still too green, but over time the Papuan product should become as important a product as copra and rubber.

The importance of tobacco that Bruce and BNGD identified lay more in the local consumption of the product than in exporting it. Since the 1880s tobacco was a major trade item with the Papuans, comprising approximately 10% of the value of all imports annually until 1907 and, with growing terms of trade, still comprising 6.75% of annual imports in 1914. Trade or twist tobacco attracted import duty of 2s 3d/lb, rising to 8s/lb for cigars and cigarettes in 1914. In an expanding Papuan economy, the directors thought local tobacco would be highly profitable.

<sup>&</sup>lt;sup>96</sup> AR-BNGD (1914) p. 14.

<sup>97</sup> Table 13 and Chart 31.

<sup>&</sup>lt;sup>98</sup> Table 18.



Map 13: BNGD plantations - 1914 (page 1 and 2)

Table 16.3: Plantations and crops - January 1914

| Name of<br>Plantation | Coconuts  |         |         |         |         | Para Rubber |         |         |         |         |         | Ceara Rubber |         |        | Sisal<br>Hemp | Tobacco     |                   | ion                             |                              |                    |                   |
|-----------------------|-----------|---------|---------|---------|---------|-------------|---------|---------|---------|---------|---------|--------------|---------|--------|---------------|-------------|-------------------|---------------------------------|------------------------------|--------------------|-------------------|
|                       | ≥10 Years