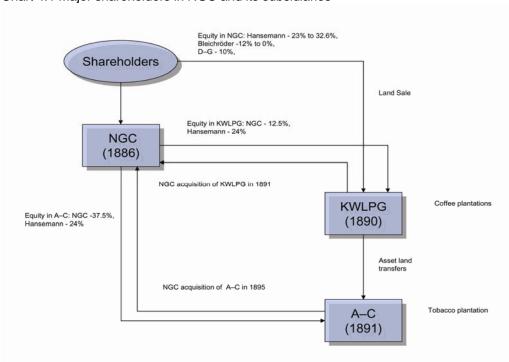

v, share register A-C, 27 Oct. 1891(R1001:2427, pp. 64–5). Table 17.

approval to acquire the shares in A-C retrospectively to 1 October 1895. <sup>40</sup> In the 1896/97 accounts NGC wrote off its equity investment of RM900,000 in A-C and revalued the repossessed land at RM300,040. <sup>41</sup> Since the cultivation of tobacco was to continue amounts owed for services rendered by NGC were deemed recoverable. Hansemann and the other A-C shareholders converted their holdings into 150 NGC preference shares with a nominal value of RM10,000 each. <sup>42</sup> The transaction ensured that there was no paper loss; in fact, at face value, it was a better investment because the preference shares attracted a 5% cumulative dividend payable before the ordinary shares qualified for distributions.



Chart 4.1 Major shareholders in NGC and its subsidiaries

Concurrent with the equity raising for A-C, NGC shareholders voted at an EGM on 29 December 1892 to increase the par value of ordinary shares by RM1,500. Shareholders agreed on 28 November 1896 to provide further capital into NGC by approving an increase in the nominal capital of RM3,000. The nominal value of each ordinary share in NGC had now reached RM10,000.

# Transfer of administration responsibility to the Reich

Separate from the activity of A-C, the board concluded in 1892 that NGC would not become profitable unless it was relieved of its administration and infrastructure development burden. The resolution in 1889 to transfer the administration of the Protectorate to an imperial officer

 $<sup>^{\</sup>rm 40}$  Jb (1895/9