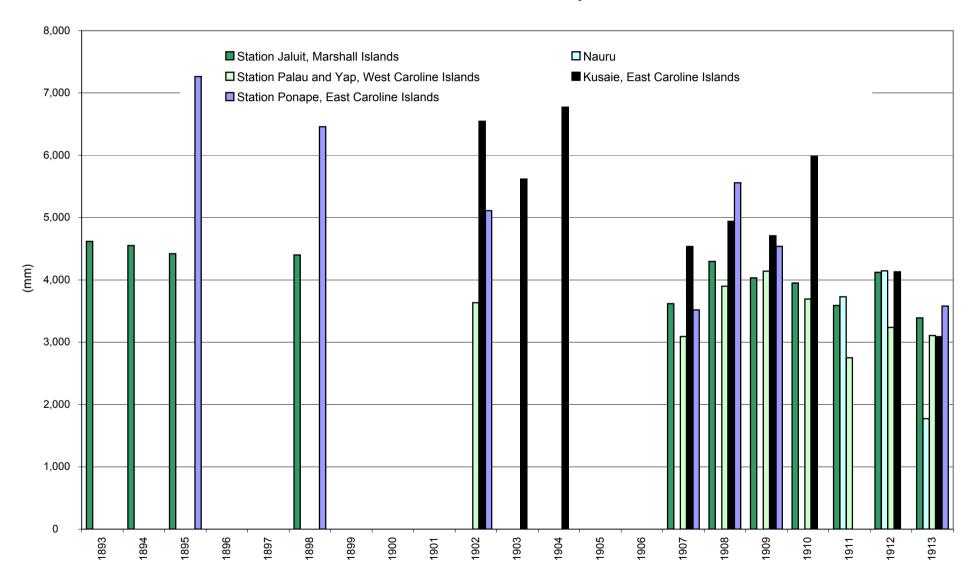

Territory, 1897–1912



Chart 28

### Balance of Trade for German New Guinea and The Island Territory, 1886-1913



### Balance of Trade for British New Guinea and Papua, 1886–1915



Chart 30

#### Exports by values from British New Guinea and Papua, 1886-1914



Chart 31

#### Imports by values to British New Guinea and Papua, 1886-1914



Chart 32

Trade comparison between British New Guinea, Papua and German New Guinea, 1886–1914



### Major export commodities for Papua and German New Guinea, 1886-1914



Chart 34

### Imports per head for the European population for Papua and German New Guinea, 1899–1913



### Annual rainfall for British New Guinea and Papua, 1891-1914



### Annual rainfall for German New Guinea, 1886-1913



# Annual rainfall for The Island Territory, 1893–1913



## The Neu Guinea Compagnie's financial performance, 1886–1913



#### The Jaluit-Gesellschaft's financial performance, 1889–1913



| No.     | Description                                                                | SOURCE DESCRIPTION