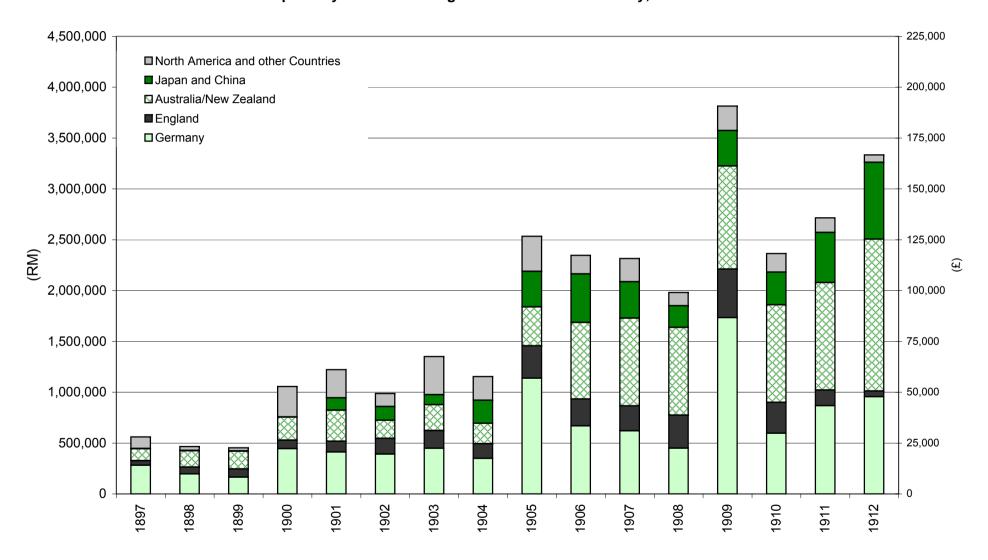

6-1913



Chart 18

Annual running cost per head of indentured labour in British New Guinea, Papua and German New Guinea, 1897–1913



Chart 19

#### Import and Export Trade Data for German New Guinea and The Island Territory, 1886–1913



### **Exports by countries or regions from German New Guinea, 1886–1913**



Chart 21

#### Imports by countries or regions to German New Guinea, 1886–1913



# **Exports from German New Guinea, 1886–1913**



## Imports to German New Guinea, 1888-1913



#### Imports by values to German New Guinea, 1886-1913



### Exports by countries or regions from The Island Territory, 1897–1912



Chart 26

Exports by values from German New Guinea and The Island Territory, 1886–1913



Chart 27

# Imports by countries or regions to The Island Territory, 1897–1912



Chart 28

### Balance of Trade for German New Guinea and The Island Territory, 1886-1913



### Balance of Trade for British New Guinea and Papua, 1886–1915



Chart 30

#### Exports by values from British New Guinea and Papua, 1886-1914



Chart 31

#### Imports by values to British New Guinea and Papua, 1886-1914



Chart 32

Trade comparison between British New Guinea, Papua and German New Guinea, 1886–1914



### Major export commodities for Papua and German New Guinea, 1886-1914



Chart 34

### Imports per head for the European population for Papua and German New Guinea, 1899–1913



### Annual rainfall for British New Guinea and Papua, 1891-1914



### Annual rainfall for German New Guinea, 1886-1913



# Annual rainfall for The Island Territory, 1893–1913



## The Neu Guinea Com