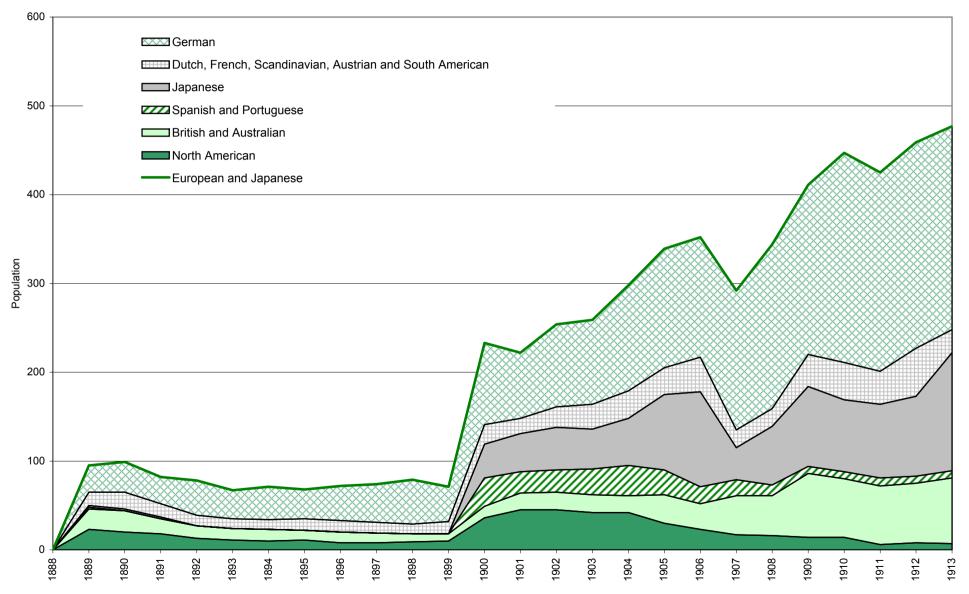

| Wuchert, Hans                   | Pondo (New Britain)                         | Pondo       |

<sup>&</sup>lt;sup>1</sup> K. Baumann, D. Klein & W. Apitzsch. *Biographisches Handbuch Deutsch-Neu Guinea*; British Administration into (Late) German New Guinea. 'Statistics', A. Mulleit, Government Printer, (Melbourne,1916) pp. 20-23, K. Buckley & K. Klugman. *The History of Burns Philp*, pp. 172-177

Chart 1

European and Japanese population trend in German New Guinea and The Island Territory, 1886–1913



Chart 2

# **European and Japanese population in German New Guinea, 1886–1913**



Chart 3

European and Japanese population by citizenship in German New Guinea, 1886–1913



Chart 4

European and Japanese population by citizenship in German New Guinea and The Island Territory, 1888–1913



Chart 5

European population by profession in German New Guinea, 1886–1913



Chart 6

European population by profession in German New Guinea and The Island Territory, 1886–1913



Chart 7

# European population in British New Guinea and Papua, 1888–1914



Chart 8

European population and government officers in British New Guinea and Papua, 1886–1914



Chart 9

#### European population in British New Guinea, Papua, German New Guinea and The Island Territory, 1903–1914

German New Guinea from April to March, from 1900 calendar year; British New Guinea and Papua from 1 July to 30 June



Chart 10

Mortality rate for European and indentured labour in BNG, Papua and GNG, 1888–1913

German New Guinea from April to March, from 1900 calendar year; British New Guinea and Papua from 1 July to 3