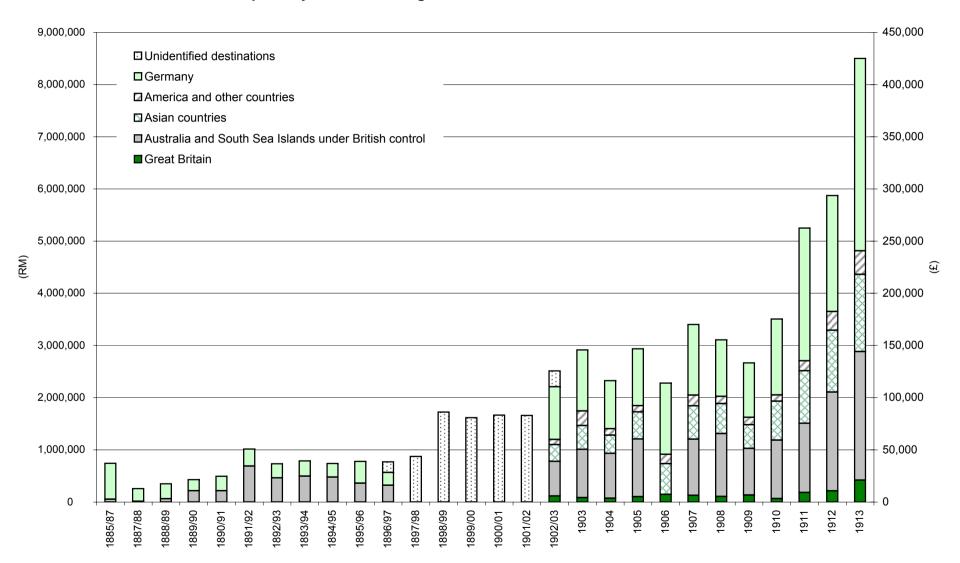

w Guinea, 1886-1913



### Producing plantation area in German New Guinea, 1886-1913



Chart 15

Development and administration expenditures in German New Guinea and The Island Territory, 1886–1914



Chart 16

Development and administration expenditures in British New Guinea and Papua, 1887–1915



Chart 17

### Annual running cost per head of European population in Papua and German New Guinea, 1886-1913



Chart 18

Annual running cost per head of indentured labour in British New Guinea, Papua and German New Guinea, 1897–1913



Chart 19

#### Import and Export Trade Data for German New Guinea and The Island Territory, 1886–1913



### **Exports by countries or regions from German New Guinea, 1886–1913**



Chart 21

#### Imports by countries or regions to German New Guinea, 1886–1913



# **Exports from German New Guinea, 1886–1913**



## Imports to German New Guinea, 1888-1913



#### Imports by values to German New Guinea, 1886-1913



### Exports by countries or regions from The Island Territory, 1897–1912



Chart 26

Exports by values from German New Guinea and The Island Territory, 1886–1913



Chart 27

# Imports by countries or regions to The Island Territory, 1897–1912



Chart 28

### Balance of Trade for German New Guinea and The Island Territory, 1886-1913



### Balance of Trade for British New Guinea and Papua, 1886–1915



Chart 30

#### Exports by values from British New Guinea and Papua, 1886-1914



Chart 31

#### Imports by values to British New Guinea and Papua, 1886-1914



Chart 32

Trade comparison between British New Guinea, Papua and German New