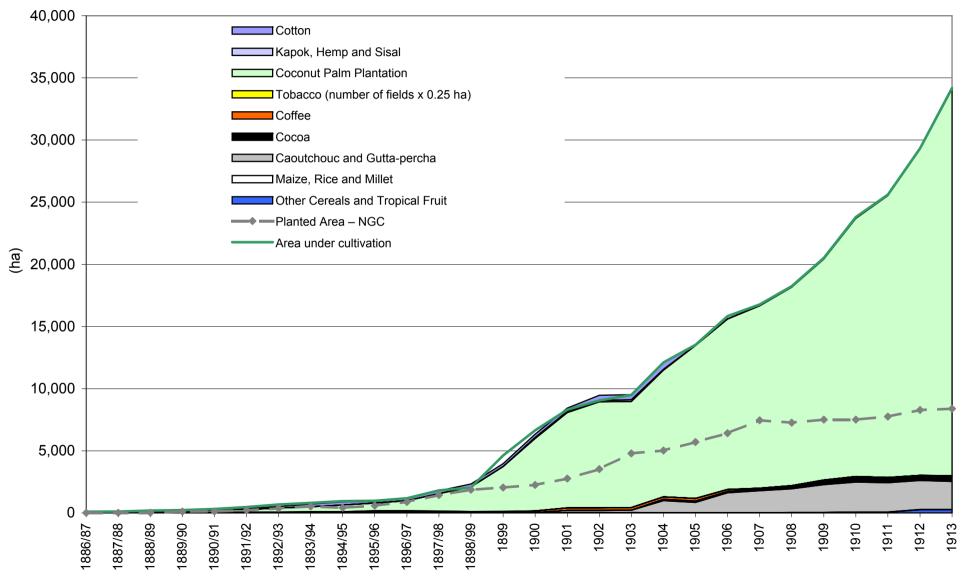

erritory, 1886–1913



Chart 7

# European population in British New Guinea and Papua, 1888–1914



Chart 8

European population and government officers in British New Guinea and Papua, 1886–1914



Chart 9

#### European population in British New Guinea, Papua, German New Guinea and The Island Territory, 1903–1914

German New Guinea from April to March, from 1900 calendar year; British New Guinea and Papua from 1 July to 30 June



Chart 10

Mortality rate for European and indentured labour in BNG, Papua and GNG, 1888–1913

German New Guinea from April to March, from 1900 calendar year; British New Guinea and Papua from 1 July to 30 June



Chart 11



Chart 12

Land and plantations in British, Papua and German New Guinea, 1887–1913



### Plantation area in German New Guinea, 1886-1913



### Producing plantation area in German New Guinea, 1886-1913



Chart 15

Development and administration expenditures in German New Guinea and The Island Territory, 1886–1914



Chart 16

Development and administration expenditures in British New Guinea and Papua, 1887–1915



Chart 17

### Annual running cost per head of European population in Papua and German New Guinea, 1886-1913



Chart 18

Annual running cost per head of indentured labour in British New Guinea, Papua and German New Guinea, 1897–1913



Chart 19

#### Import and Export Trade Data for German New Guinea and The Island Territory, 1886–1913



### **Exports by countries or regions from German New Guinea, 1886–1913**



Chart 21

#### Imports by countries or regions to German New Guinea, 1886–1913



# **Exports from Ge