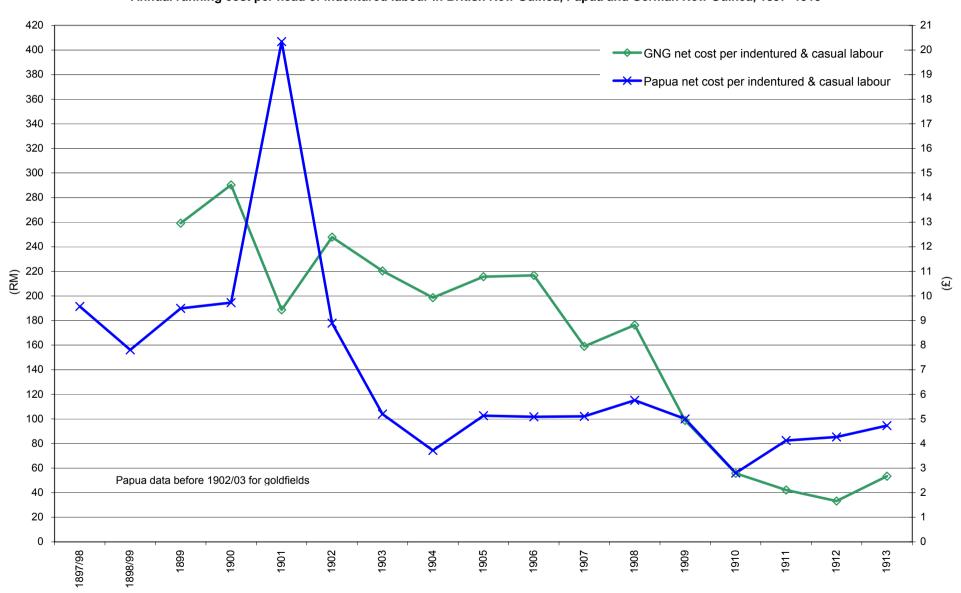

GNG, 1888–1913

German New Guinea from April to March, from 1900 calendar year; British New Guinea and Papua from 1 July to 30 June



Chart 11



Chart 12

Land and plantations in British, Papua and German New Guinea, 1887–1913



### Plantation area in German New Guinea, 1886-1913



### Producing plantation area in German New Guinea, 1886-1913



Chart 15

Development and administration expenditures in German New Guinea and The Island Territory, 1886–1914



Chart 16

Development and administration expenditures in British New Guinea and Papua, 1887–1915



Chart 17

### Annual running cost per head of European population in Papua and German New Guinea, 1886-1913



Chart 18

Annual running cost per head of indentured labour in British New Guinea, Papua and German New Guinea, 1897–1913



Chart 19

#### Import and Export Trade Data for German New Guinea and The Island Territory, 1886–1913



### **Exports by countries or regions from German New Guinea, 1886–1913**



Chart 21

#### Imports by countries or regions to German New Guinea, 1886–1913



# **Exports from German New Guinea, 1886–1913**



## Imports to German New Guinea, 1888-1913



#### Imports by values to German New Guinea, 1886-1913



### Exports by countries or regions from The Island Territory, 1897–1912



Chart 26

Exports by values from German New Guinea and The Island Territory, 1886–1913



Chart 27

# Imports by countries or regions to The Island Territory, 1897–1912



Chart 28

### Balance of Trade for German New Guinea and The Island Territory, 1886-1913



### Balance of Trade for British New Gu