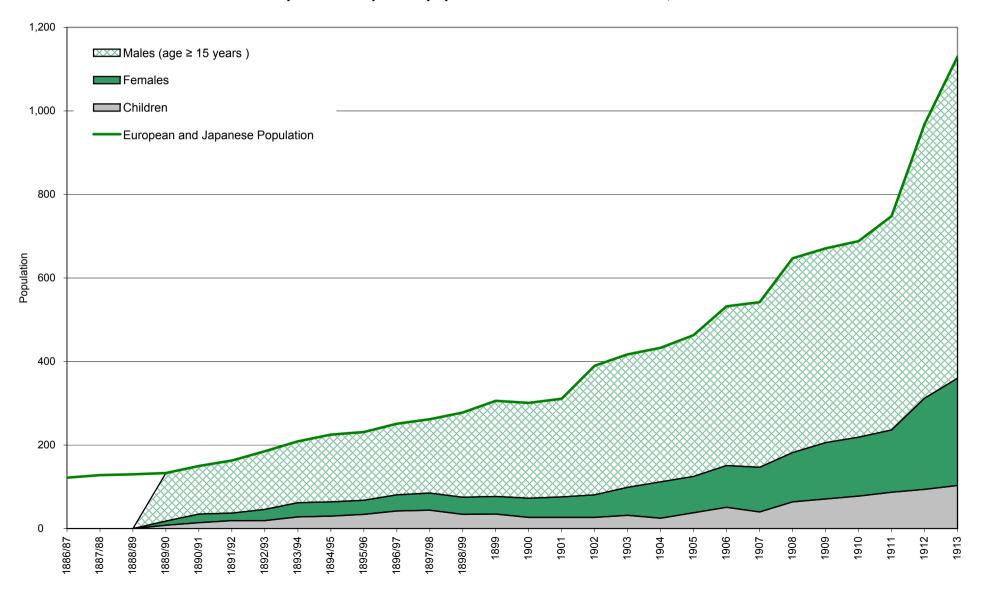

| Birara      |
| Wahlen GmbH; Mgr, W. Mac Nicol  | Pak [Manus] (Admiralty Islands)             | Pak         |
| Werner, Karl Friedrich          | Gute Hoffnung, Kappenberg Gazelle Peninsula | Baining     |
| Wuchert, Hans                   | Pondo (New Britain)                         | Pondo       |

<sup>&</sup>lt;sup>1</sup> K. Baumann, D. Klein & W. Apitzsch. *Biographisches Handbuch Deutsch-Neu Guinea*; British Administration into (Late) German New Guinea. 'Statistics', A. Mulleit, Government Printer, (Melbourne,1916) pp. 20-23, K. Buckley & K. Klugman. *The History of Burns Philp*, pp. 172-177

Chart 1

European and Japanese population trend in German New Guinea and The Island Territory, 1886–1913



Chart 2

# **European and Japanese population in German New Guinea, 1886–1913**



Chart 3

European and Japanese population by citizenship in German New Guinea, 1886–1913



Chart 4

European and Japanese population by citizenship in German New Guinea and The Island Territory, 1888–1913



Chart 5

European population by profession in German New Guinea, 1886–1913



Chart 6

European population by profession in German New Guinea and The Island Territory, 1886–1913



Chart 7

# European population in British New Guinea and Papua, 1888–1914



Chart 8

European population and government officers in British New Guinea and Papua, 1886–1914



Chart 9

#### European population in British New Guinea, Papua, German New Guinea and The Island Territory, 1903–1914

German New Guinea from April to March, from 1900 calendar year; British New Guinea and Papua from 1 July to 30 Ju