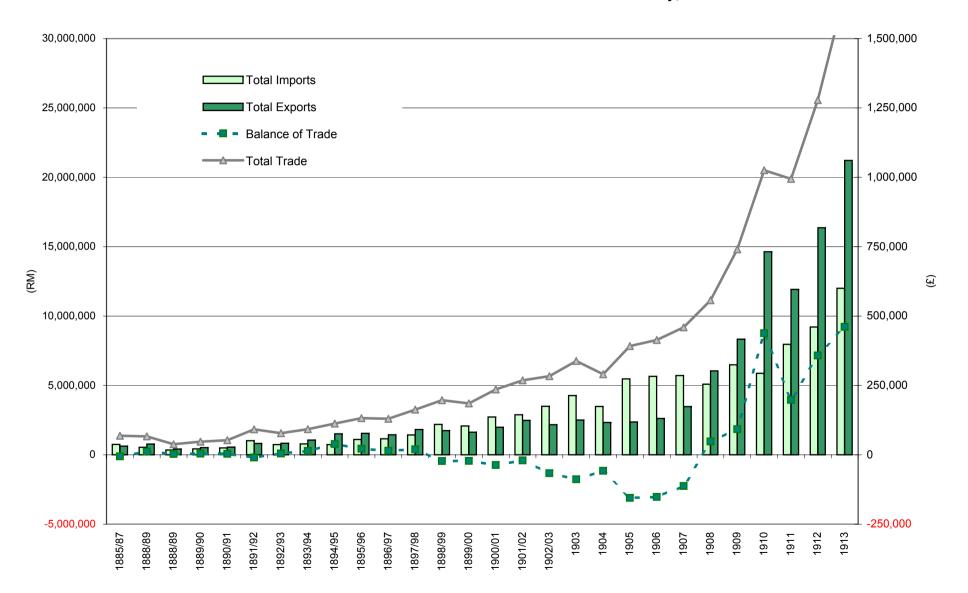

Papua and German New Guinea, 1897–1913



Chart 19

#### Import and Export Trade Data for German New Guinea and The Island Territory, 1886–1913



### **Exports by countries or regions from German New Guinea, 1886–1913**



Chart 21

#### Imports by countries or regions to German New Guinea, 1886–1913



# **Exports from German New Guinea, 1886–1913**



## Imports to German New Guinea, 1888-1913



#### Imports by values to German New Guinea, 1886-1913



### Exports by countries or regions from The Island Territory, 1897–1912



Chart 26

Exports by values from German New Guinea and The Island Territory, 1886–1913



Chart 27

# Imports by countries or regions to The Island Territory, 1897–1912



Chart 28

### Balance of Trade for German New Guinea and The Island Territory, 1886-1913



### Balance of Trade for British New Guinea and Papua, 1886–1915



Chart 30

#### Exports by values from British New Guinea and Papua, 1886-1914



Chart 31

#### Imports by values to British New Guinea and Papua, 1886-1914



Chart 32

Trade comparison between British New Guinea, Papua and German New Guinea, 1886–1914



### Major export commodities for Papua and German New Guinea, 1886-1914



Chart 34

### Imports per head for the European population for Papua and German New Guinea, 1899–1913



### Annual rainfall for British New Guinea and Papua, 1891-1914



### Annual rainfall for German New Guinea, 1886-1913



# Annual rainfall for The Island Territory, 1893–1913



## The Neu Guinea Compagnie's financial performance, 1886–1913



#### The Jaluit-Gesellschaft's financial perfor