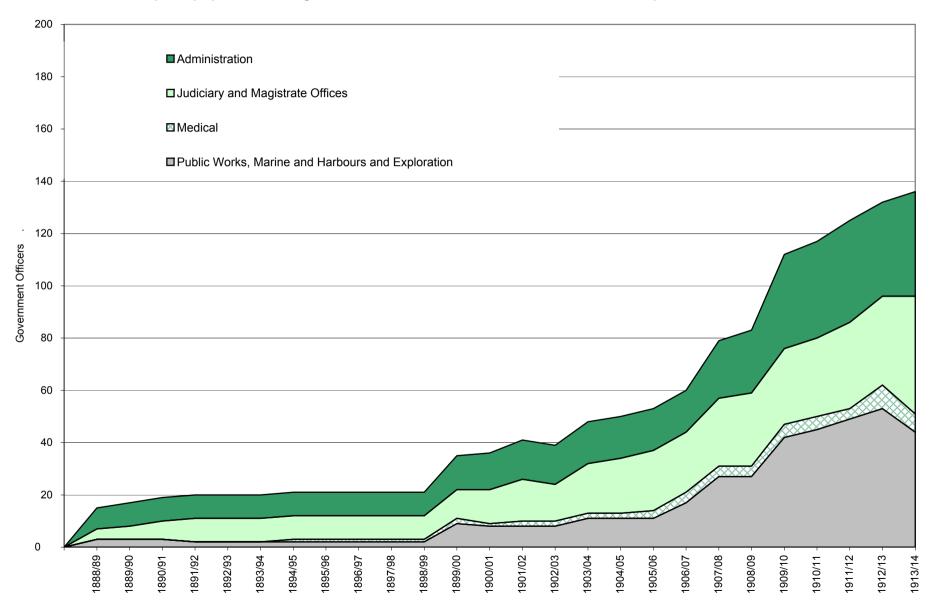

. *The History of Burns Philp*, pp. 172-177

Chart 1

European and Japanese population trend in German New Guinea and The Island Territory, 1886–1913



Chart 2

# **European and Japanese population in German New Guinea, 1886–1913**



Chart 3

European and Japanese population by citizenship in German New Guinea, 1886–1913



Chart 4

European and Japanese population by citizenship in German New Guinea and The Island Territory, 1888–1913



Chart 5

European population by profession in German New Guinea, 1886–1913



Chart 6

European population by profession in German New Guinea and The Island Territory, 1886–1913



Chart 7

# European population in British New Guinea and Papua, 1888–1914



Chart 8

European population and government officers in British New Guinea and Papua, 1886–1914



Chart 9

#### European population in British New Guinea, Papua, German New Guinea and The Island Territory, 1903–1914

German New Guinea from April to March, from 1900 calendar year; British New Guinea and Papua from 1 July to 30 June



Chart 10

Mortality rate for European and indentured labour in BNG, Papua and GNG, 1888–1913

German New Guinea from April to March, from 1900 calendar year; British New Guinea and Papua from 1 July to 30 June



Chart 11



Chart 12

Land and plantations in British, Papua and German New Guinea, 1887–1913



### Plantation area in German New Guinea, 1886-1913



### Producing plantation area in German New Guinea, 1886-1913



Chart 15

Development and administration expenditures in German New Guinea and The Island Territory, 1886–1914



Chart 16

Develo