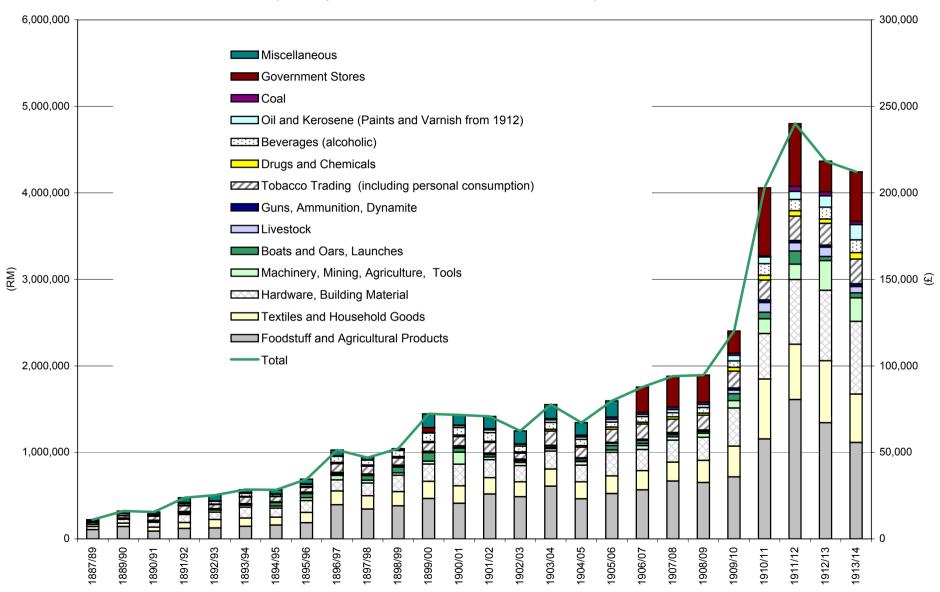

rt 21

#### Imports by countries or regions to German New Guinea, 1886–1913



# **Exports from German New Guinea, 1886–1913**



## Imports to German New Guinea, 1888-1913



#### Imports by values to German New Guinea, 1886-1913



### Exports by countries or regions from The Island Territory, 1897–1912



Chart 26

Exports by values from German New Guinea and The Island Territory, 1886–1913



Chart 27

# Imports by countries or regions to The Island Territory, 1897–1912



Chart 28

### Balance of Trade for German New Guinea and The Island Territory, 1886-1913



### Balance of Trade for British New Guinea and Papua, 1886–1915



Chart 30

#### Exports by values from British New Guinea and Papua, 1886-1914



Chart 31

#### Imports by values to British New Guinea and Papua, 1886-1914



Chart 32

Trade comparison between British New Guinea, Papua and German New Guinea, 1886–1914



### Major export commodities for Papua and German New Guinea, 1886-1914



Chart 34

### Imports per head for the European population for Papua and German New Guinea, 1899–1913



### Annual rainfall for British New Guinea and Papua, 1891-1914



### Annual rainfall for German New Guinea, 1886-1913



# Annual rainfall for The Island Territory, 1893–1913



## The Neu Guinea Compagnie's financial performance, 1886–1913



#### The Jaluit-Gesellschaft's financial performance, 1889–1913



| No.     | Description                                                                | SOURCE DESCRIPTION